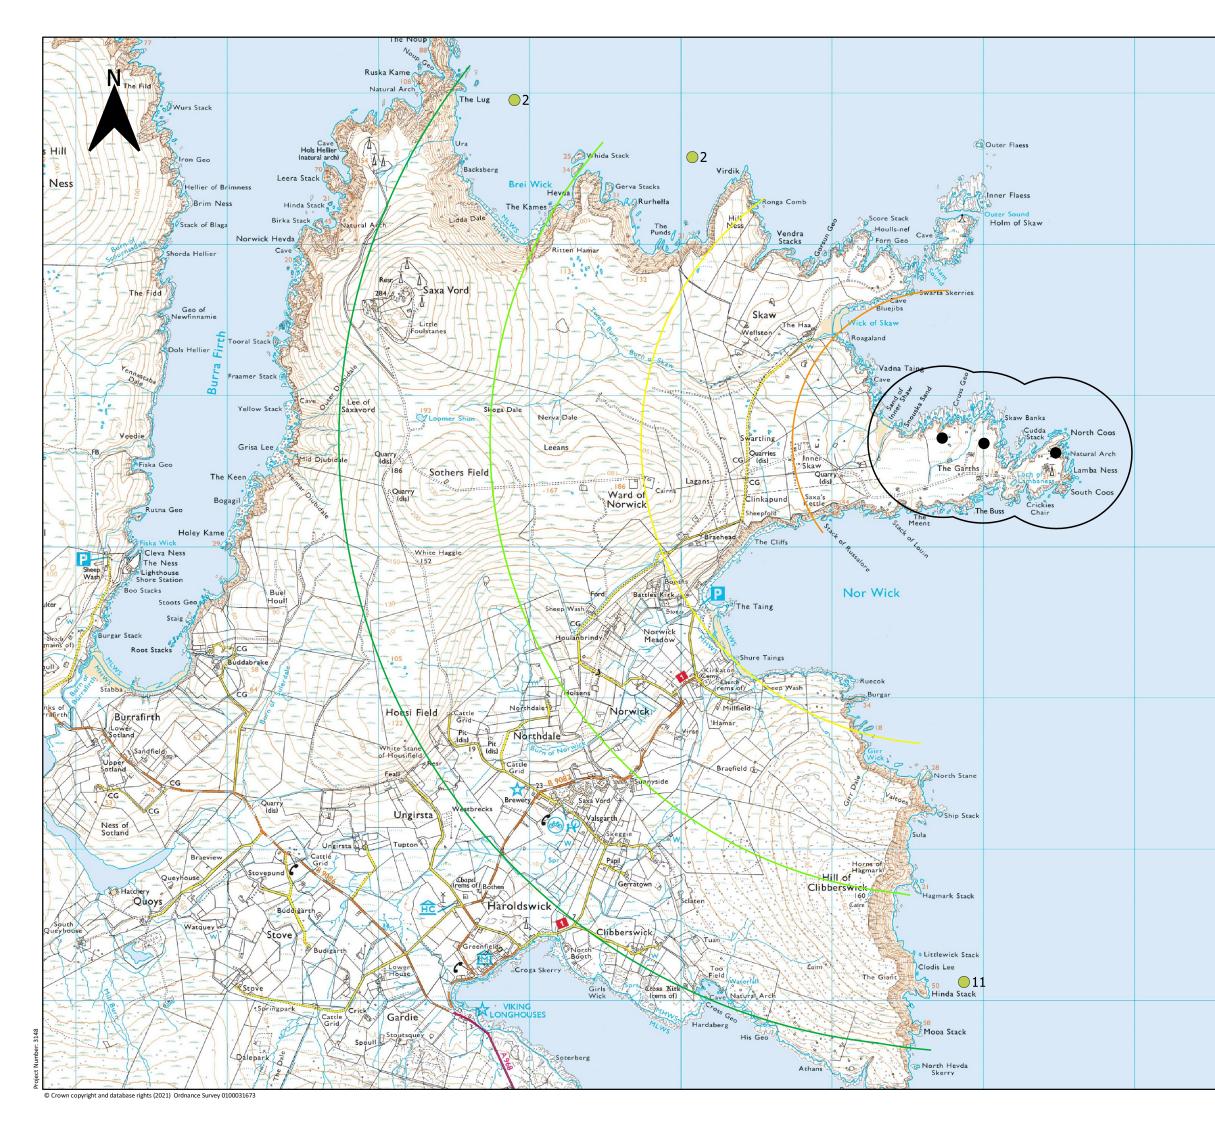

# Chapter 5 Drawing 5.1 Breeding Birds Study Area









# Chapter 5 Drawing 5.2 Designated Sites









# Chapter 5 Drawing 5.3 Breeding Black Guillemot







# Chapter 5 Drawing 5.4 Breeding Shag









# Chapter 5 Drawing 5.5 Breeding Fulmar









# Chapter 5 Drawing 5.6 Breeding Gulls







## Drawing 5.6 Breeding gulls within the Study Area

| Date:      | Drawn by: | Checked by: | Version: |
|------------|-----------|-------------|----------|
| 16/11/2021 | K.M.      | P.C.        | Rev. 6   |



# Chapter 5 Drawing 5.7 Breeding Common Guillemot









# Chapter 5 Drawing 5.8 Breeding Razorbill









# Chapter 5 Drawing 5.9 Breeding Puffin









Chapter 5 Drawing 5.10 Breeding Ringed Plover within the Study Area







| Ringed plover territory centre                             |                   |                  |                    |  |
|------------------------------------------------------------|-------------------|------------------|--------------------|--|
| $\bigcirc$                                                 | 2018              |                  |                    |  |
| *                                                          | 2019              |                  |                    |  |
|                                                            | Proposed P        | roject Site Bo   | undary             |  |
| •