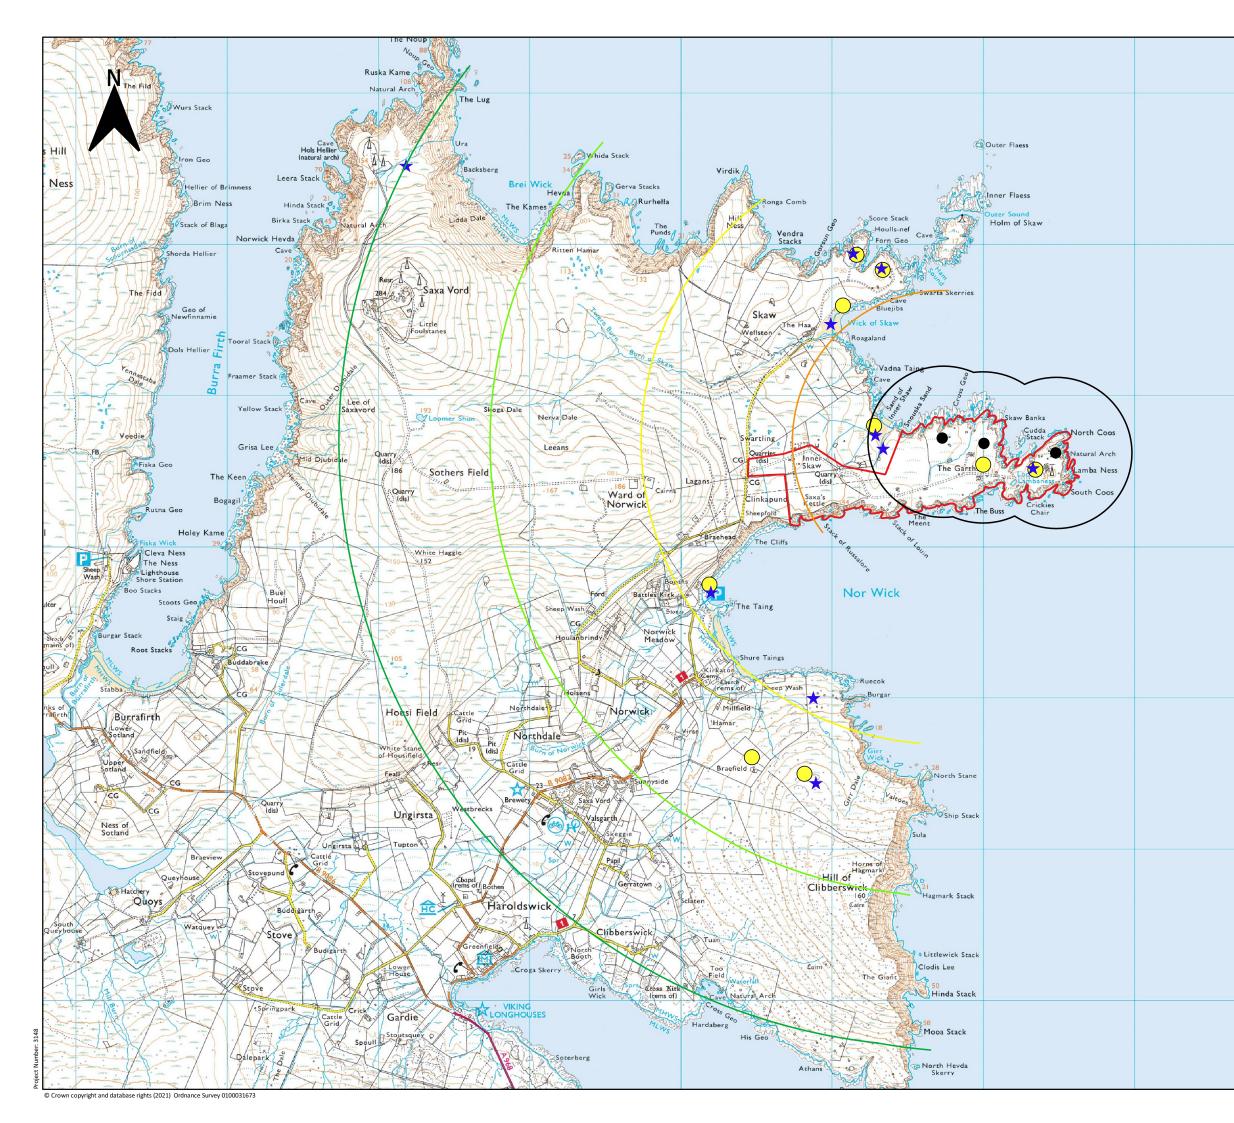

# Chapter 5 Drawing 5.1 Breeding Birds Study Area









# Chapter 5 Drawing 5.2 Designated Sites









# Chapter 5 Drawing 5.3 Breeding Black Guillemot







# Chapter 5 Drawing 5.4 Breeding Shag









# Chapter 5 Drawing 5.5 Breeding Fulmar









# Chapter 5 Drawing 5.6 Breeding Gulls







## Drawing 5.6 Breeding gulls within the Study Area

| Date:      | Drawn by: | Checked by: | Version: |
|------------|-----------|-------------|----------|
| 16/11/2021 | K.M.      | P.C.        | Rev. 6   |



# Chapter 5 Drawing 5.7 Breeding Common Guillemot









# Chapter 5 Drawing 5.8 Breeding Razorbill









# Chapter 5 Drawing 5.9 Breeding Puffin









Chapter 5 Drawing 5.10 Breeding Ringed Plover within the Study Area







| Ringed plover territory centre                             |                   |                  |                    |  |
|------------------------------------------------------------|-------------------|------------------|--------------------|--|
| $\bigcirc$                                                 | 2018              |                  |                    |  |
| *                                                          | 2019              |                  |                    |  |
|                                                            | Proposed P        | roject Site Bo   | undary             |  |
| •                                                          | Launch pad        |                  |                    |  |
|