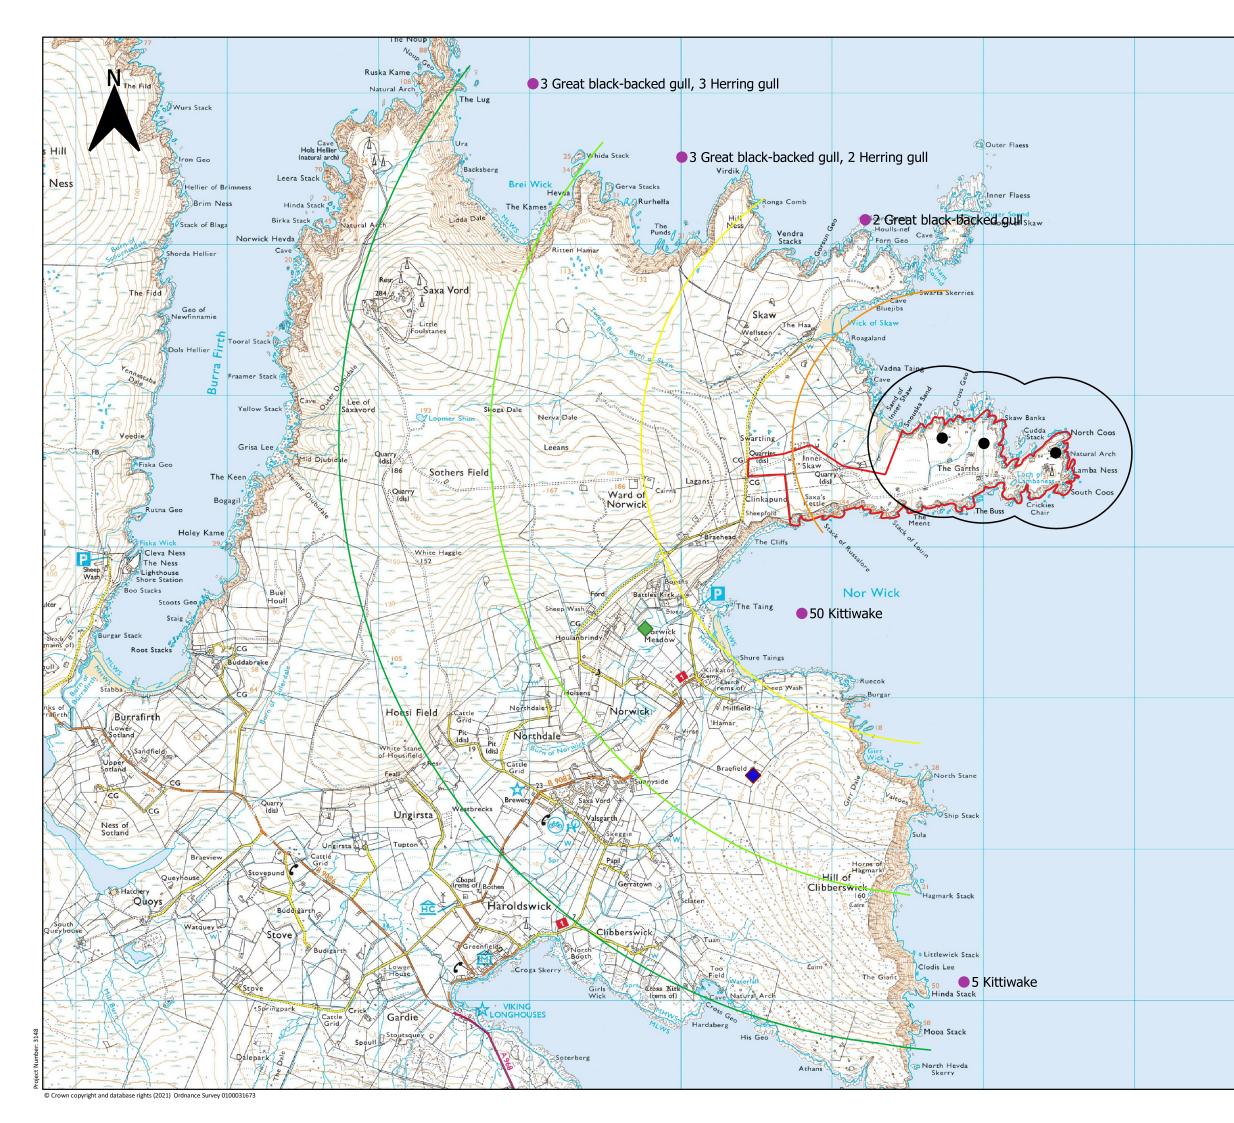

# Chapter 5 Drawing 5.6 Breeding Gulls

## Drawing 5.6 Breeding gulls within the Study Area

| Date:      | Drawn by: | Checked by: | Version: |
|------------|-----------|-------------|----------|
| 16/11/2021 | K.M.      | P.C.        | Rev. 6   |