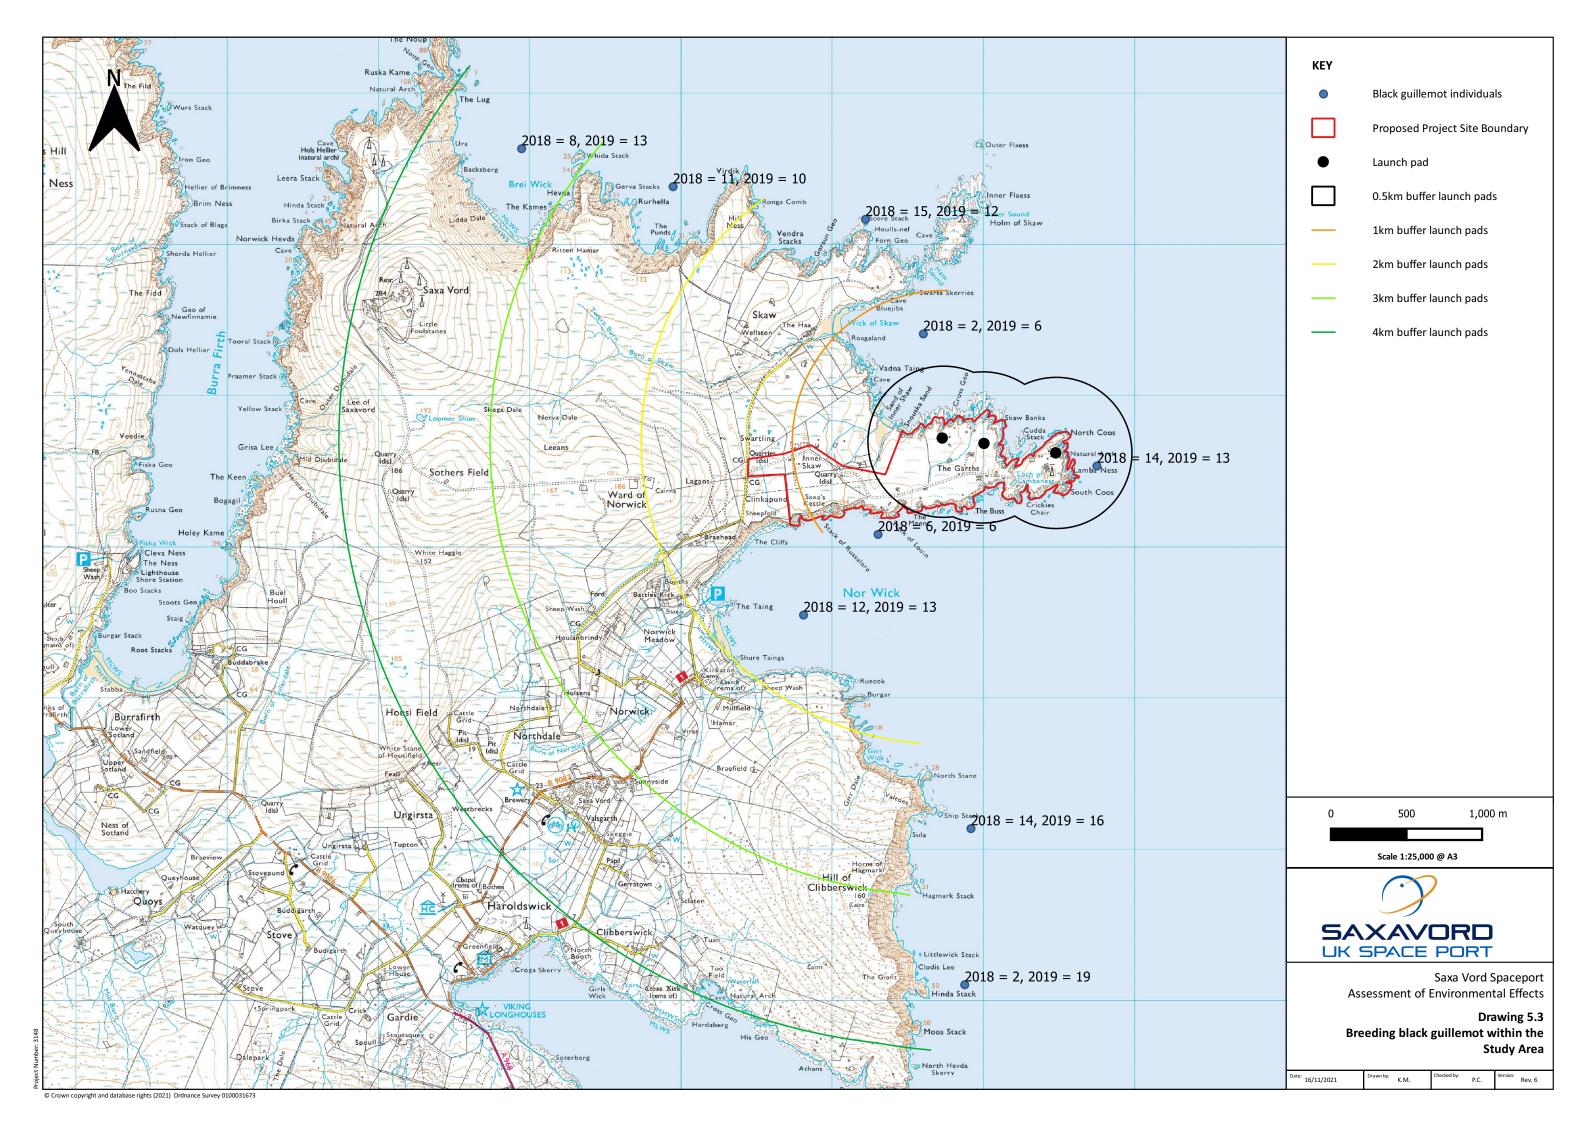

# Chapter 5 Drawing 5.1 Breeding Birds Study Area









# Chapter 5 Drawing 5.2 Designated Sites









# Chapter 5 Drawing 5.3 Breeding Black Guillemot







# Chapter 5 Drawing 5.4 Breeding Shag









# Chapter 5 Drawing 5.5 Breeding Fulmar









# Chapter 5 Drawing 5.6 Breeding Gulls







## Drawing 5.6 Breeding gulls within the Study Area

| Date:      | Drawn by: | Checked by: | Version: |
|------------|-----------|-------------|----------|
| 16/11/2021 | K.M.      | P.C.        | Rev. 6   |



# Chapter 5 Drawing 5.7 Breeding Common Guillemot









# Chapter 5 Drawing 5.8 Breeding Razorbill









# Chapter 5 Drawing 5.9 Breeding Puffin









Chapter 5 Drawing 5.10 Breeding Ringed Plover within the Study Area







| Ringed plover territory centre                             |                   |                  |                    |  |
|------------------------------------------------------------|-------------------