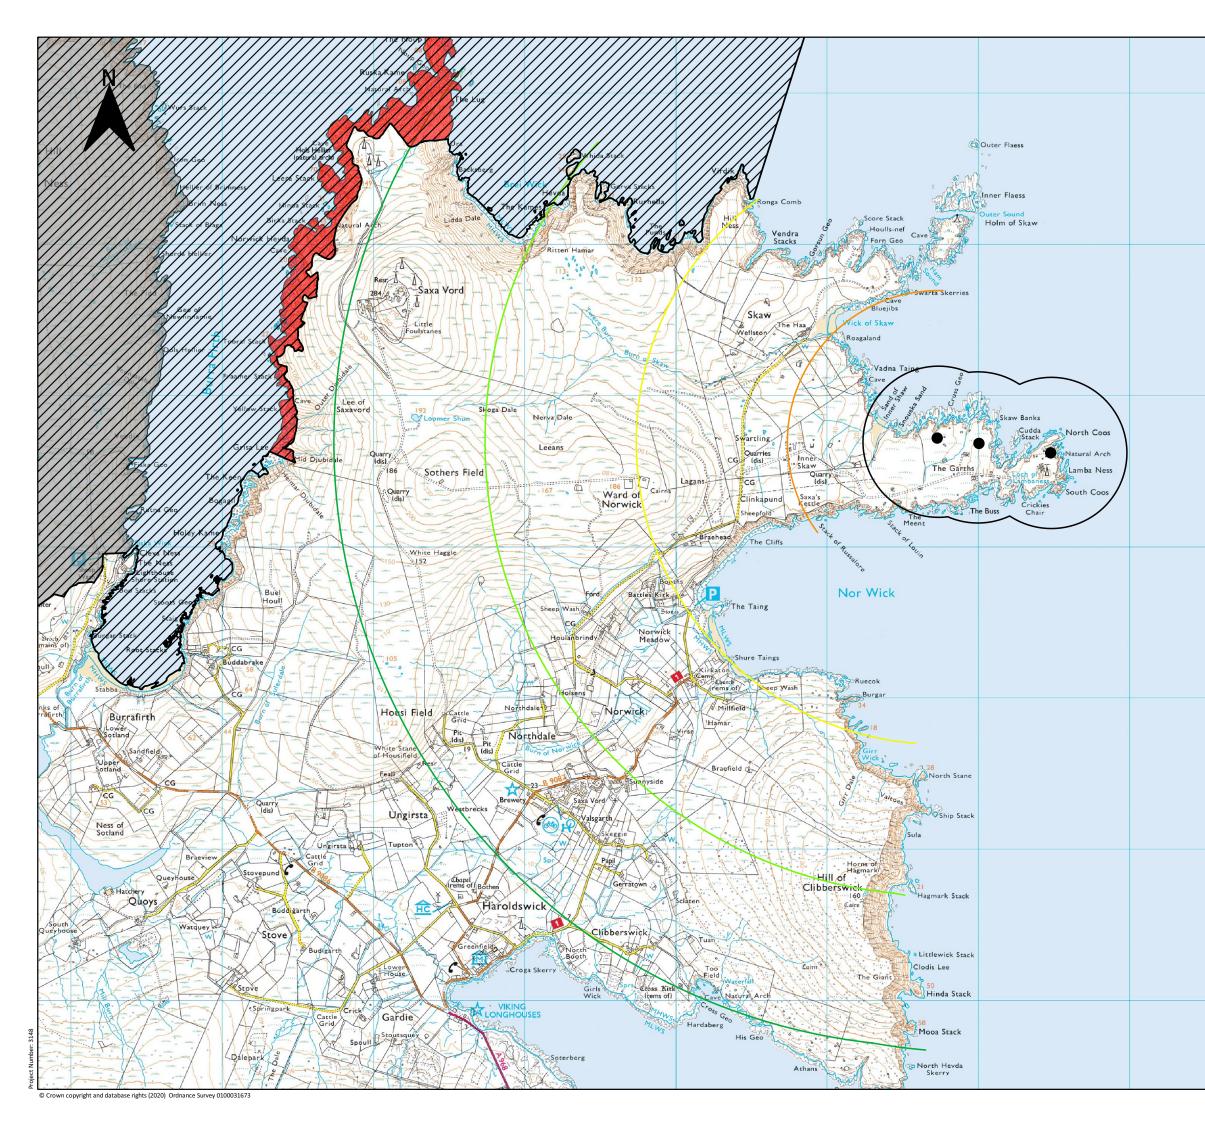

# Chapter 5 Drawing 5.1 Breeding Birds Study Area









# Chapter 5 Drawing 5.2 Designated Sites









# Chapter 5 Drawing 5.3 Breeding Black Guillemot







# Chapter 5 Drawing 5.4 Breeding Shag









# Chapter 5 Drawing 5.5 Breeding Fulmar









# Chapter 5 Drawing 5.6 Breeding Gulls







## Drawing 5.6 Breeding gulls within the Study Area

| Date:      | Drawn by: | Checked by: | Version: |
|------------|-----------|-------------|----------|
| 16/11/2021 | K.M.      | P.C.        | Rev. 6   |



# Chapter 5 Drawing 5.7 Breeding Common Guillemot









# Chapter 5 Drawing 5.8 Breeding Razorbill









# Chapter 5 Drawing 5.9 Breeding Puffin









Chapter 5 Drawing 5.10 Breeding Ringed Plover within the Study Area







| Ringed plover territory centre                             |                   |                  |                    |  |
|----------------------