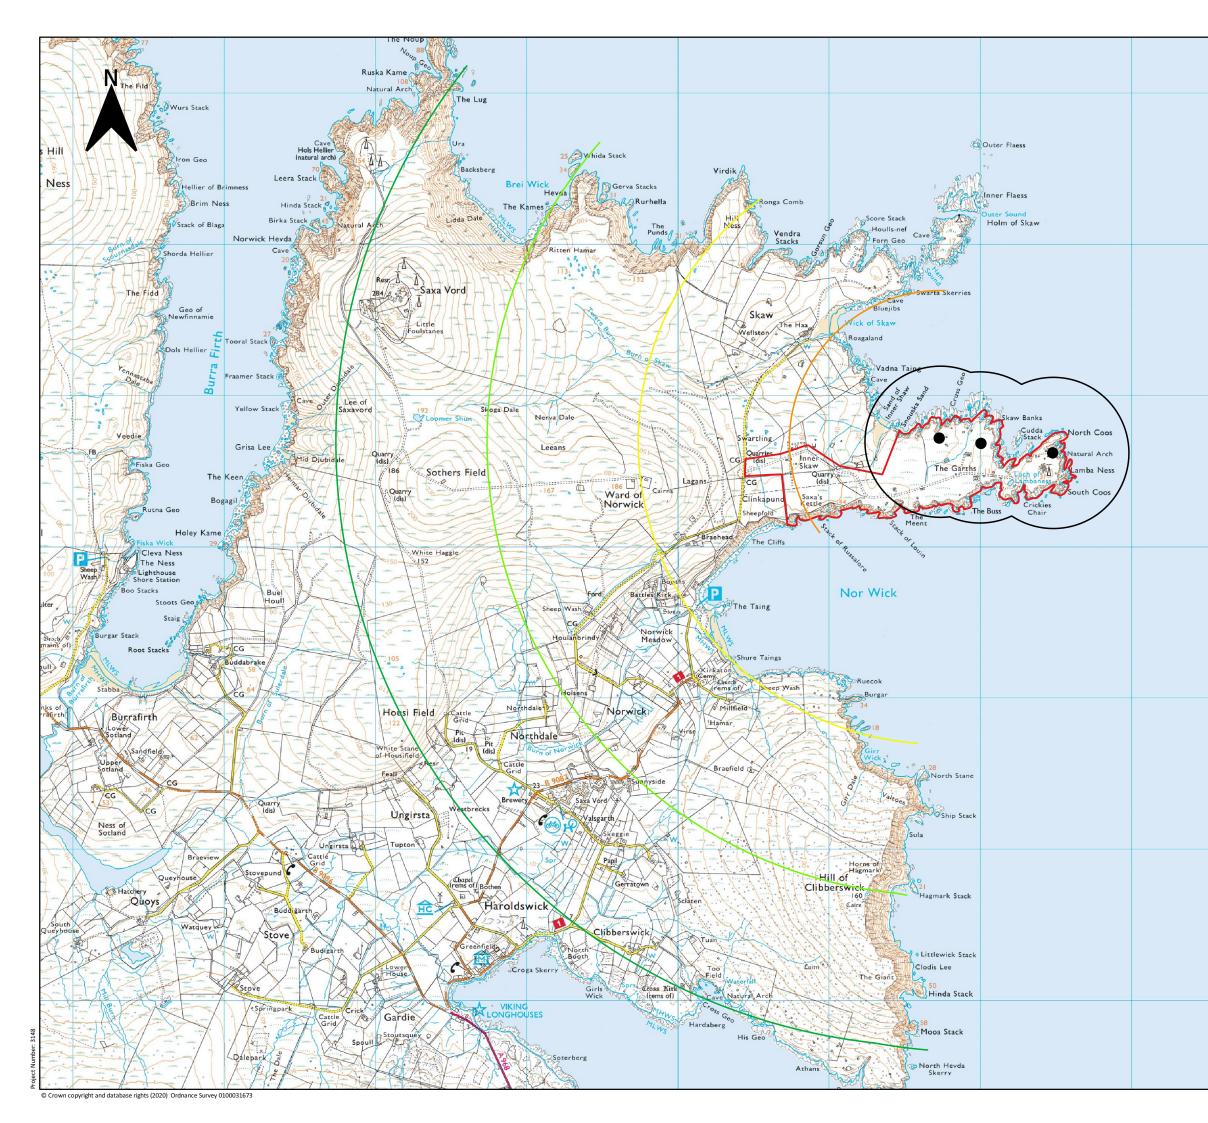

# Chapter 5 Drawing 5.1 Breeding Birds Study Area









# Chapter 5 Drawing 5.2 Designated Sites









# Chapter 5 Drawing 5.3 Breeding Black Guillemot







# Chapter 5 Drawing 5.4 Breeding Shag









# Chapter 5 Drawing 5.5 Breeding Fulmar









# Chapter 5 Drawing 5.6 Breeding Gulls







## Drawing 5.6 Breeding gulls within the Study Area

| Date:      | Drawn by: | Checked by: | Version: |
|------------|-----------|-------------|----------|
| 16/11/2021 | K.M.      | P.C.        | Rev. 6   |



# Chapter 5 Drawing 5.7 Breeding Common Guillemot









# Chapter 5 Drawing 5.8 Breeding Razorbill









# Chapter 5 Drawing 5.9 Breeding Puffin









Chapter 5 Drawing 5.10 Breeding Ringed Plover within the Study Area







| Ringed plover territory centre                             |                   |