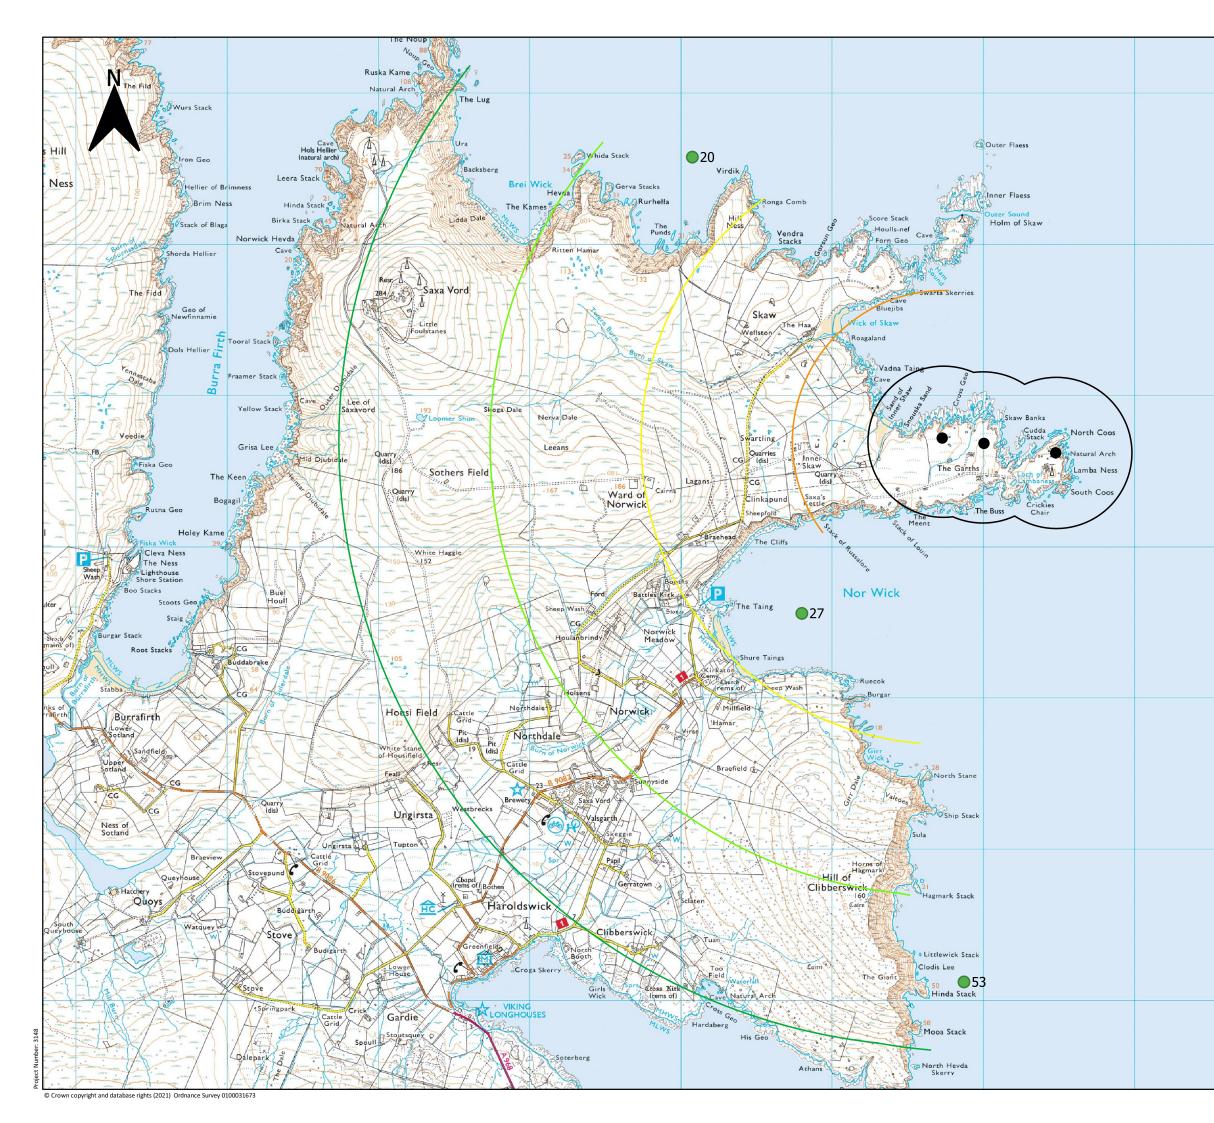

# Chapter 5 Drawing 5.1 Breeding Birds Study Area









# Chapter 5 Drawing 5.2 Designated Sites









# Chapter 5 Drawing 5.3 Breeding Black Guillemot







# Chapter 5 Drawing 5.4 Breeding Shag









# Chapter 5 Drawing 5.5 Breeding Fulmar









# Chapter 5 Drawing 5.6 Breeding Gulls







## Drawing 5.6 Breeding gulls within the Study Area

| Date:      | Drawn by: | Checked by: | Version: |
|------------|-----------|-------------|----------|
| 16/11/2021 | K.M.      | P.C.        | Rev. 6   |



# Chapter 5 Drawing 5.7 Breeding Common Guillemot









# Chapter 5 Drawing 5.8 Breeding Razorbill









# Chapter 5 Drawing 5.9 Breeding Puffin









Chapter 5 Drawing 5.10 Breeding Ringed Plover within the Study Area







| Ringed plover territory centre                             |                   |                  |                    |  |
|------------------------------------------------------------|-------------------|------------------|--------------------|--|
| $\bigcirc$                                                 | 2018              |                  |                    |  |
| *                                                          | 2019              |                  |                    |  |
|                                                            | Proposed P        | roject Site Bo   | undary