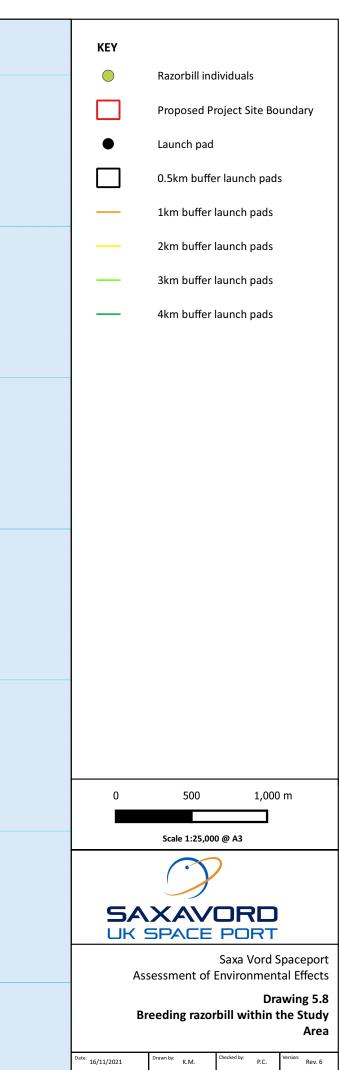

# Chapter 5 Drawing 5.1 Breeding Birds Study Area









# Chapter 5 Drawing 5.2 Designated Sites









# Chapter 5 Drawing 5.3 Breeding Black Guillemot







# Chapter 5 Drawing 5.4 Breeding Shag









# Chapter 5 Drawing 5.5 Breeding Fulmar









# Chapter 5 Drawing 5.6 Breeding Gulls







## Drawing 5.6 Breeding gulls within the Study Area

| Date:      | Drawn by: | Checked by: | Version: |
|------------|-----------|-------------|----------|
| 16/11/2021 | K.M.      | P.C.        | Rev. 6   |



# Chapter 5 Drawing 5.7 Breeding Common Guillemot









# Chapter 5 Drawing 5.8 Breeding Razorbill









# Chapter 5 Drawing 5.9 Breeding Puffin









Chapter 5 Drawing 5.10 Breeding Ringed Plover within the Study Area







| Ringed plover territory centre                             |                   |                  |                    |  |
|------------------------------------------------------------|-------------------|------------------|--------------------|--|
| $\bigcirc$                                                 | 2018              |                  |                    |  |
| *                                                          | 2019              |                  |                    |  |
|                                                            | Proposed P        | roject Site Bo   | undary             |  |
| •