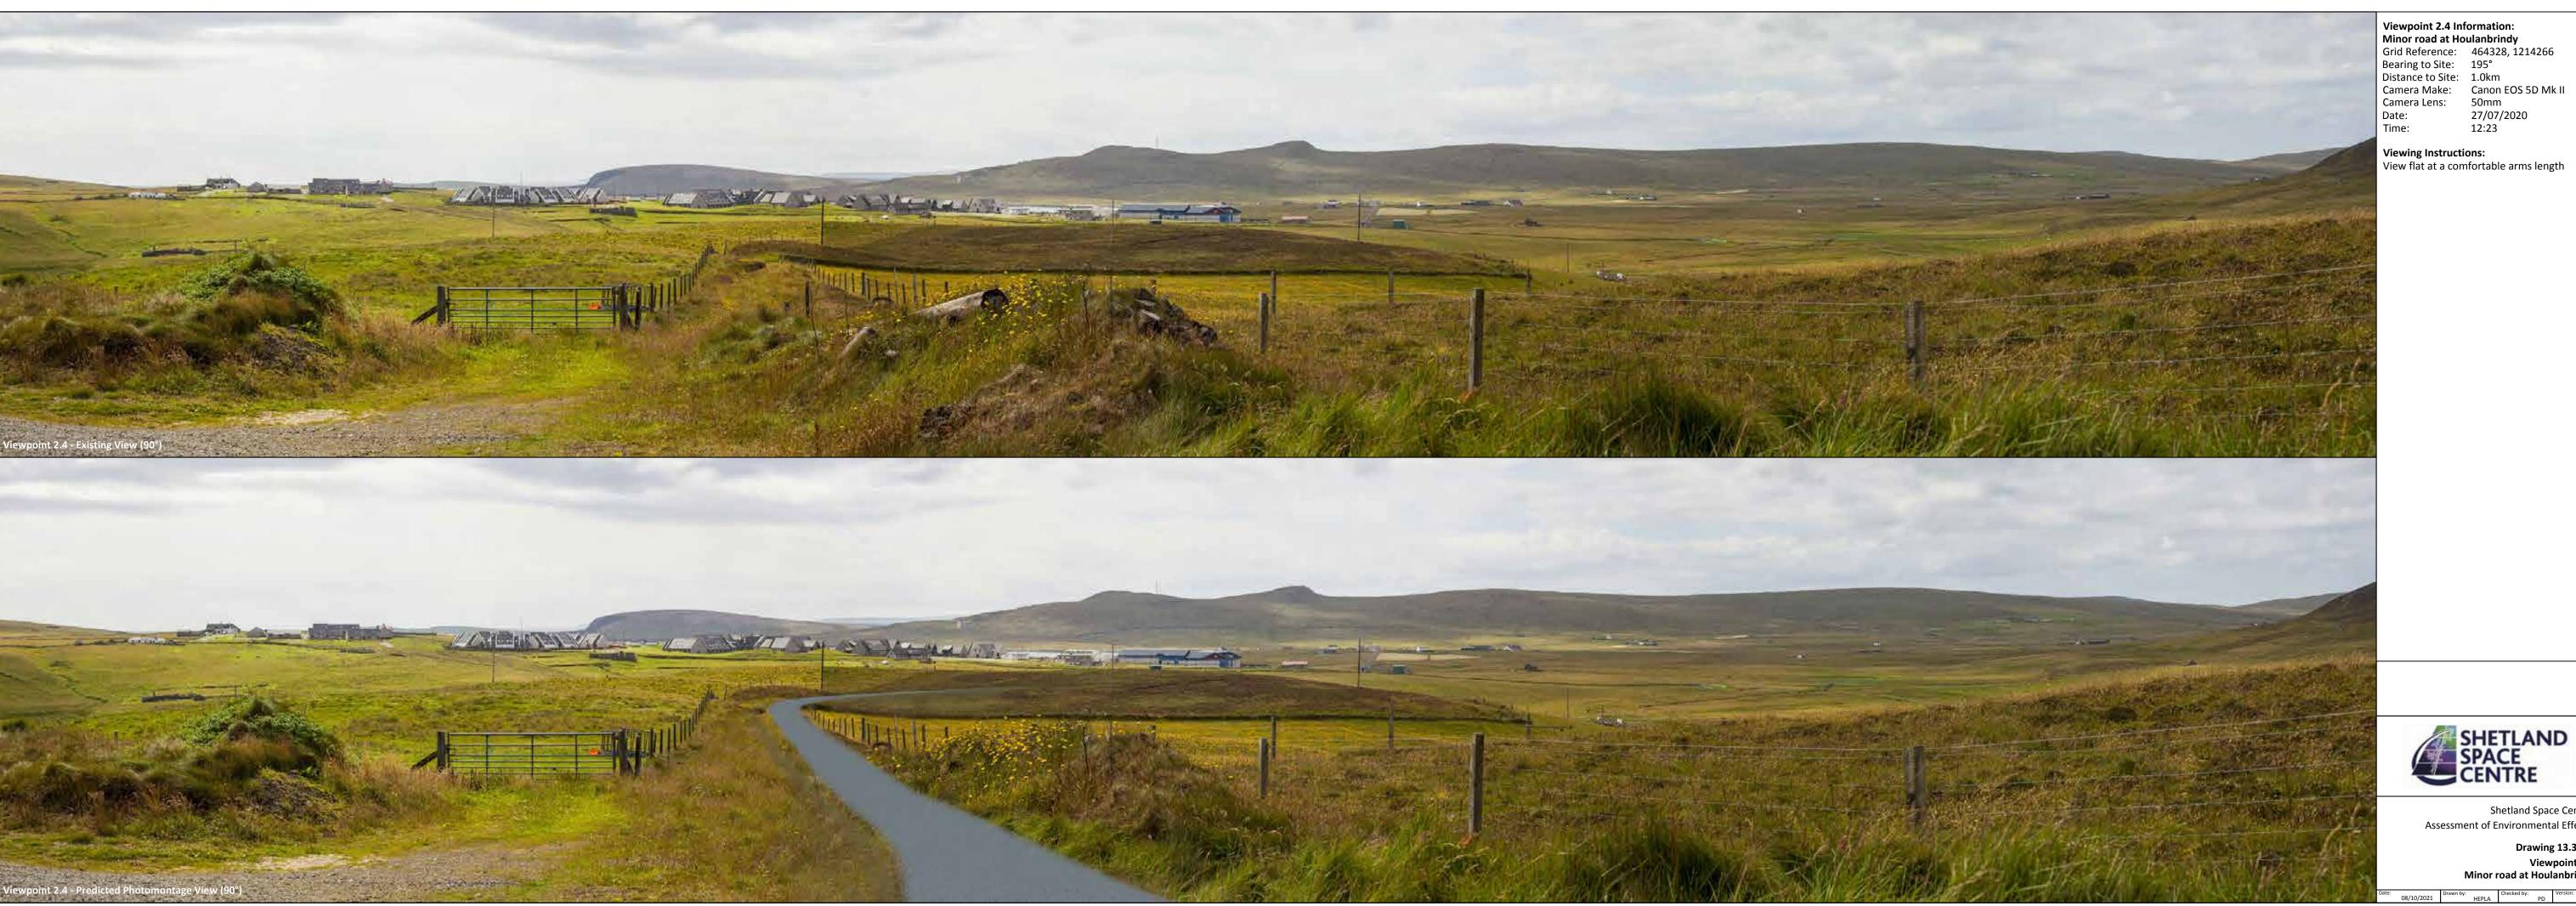

Shetland Space Centre Assessment of Environmental Effects

**Drawing 13.3.2.3** Viewpoint 2.3 - B9087 adjacent to Unst Heritage Centre, Haroldswick

Chapter 13 Drawing 13.3.2.4 Viewpoint 2.4 – Minor Road Houlanbrindy

27/07/2020 12:23

**Viewing Instructions:** 

View flat at a comfortable arms length

SHETLAND SPACE CENTRE

**Shetland Space Centre** Assessment of Environmental Effects

**Drawing 13.3.2.4** 

Viewpoint 2.4