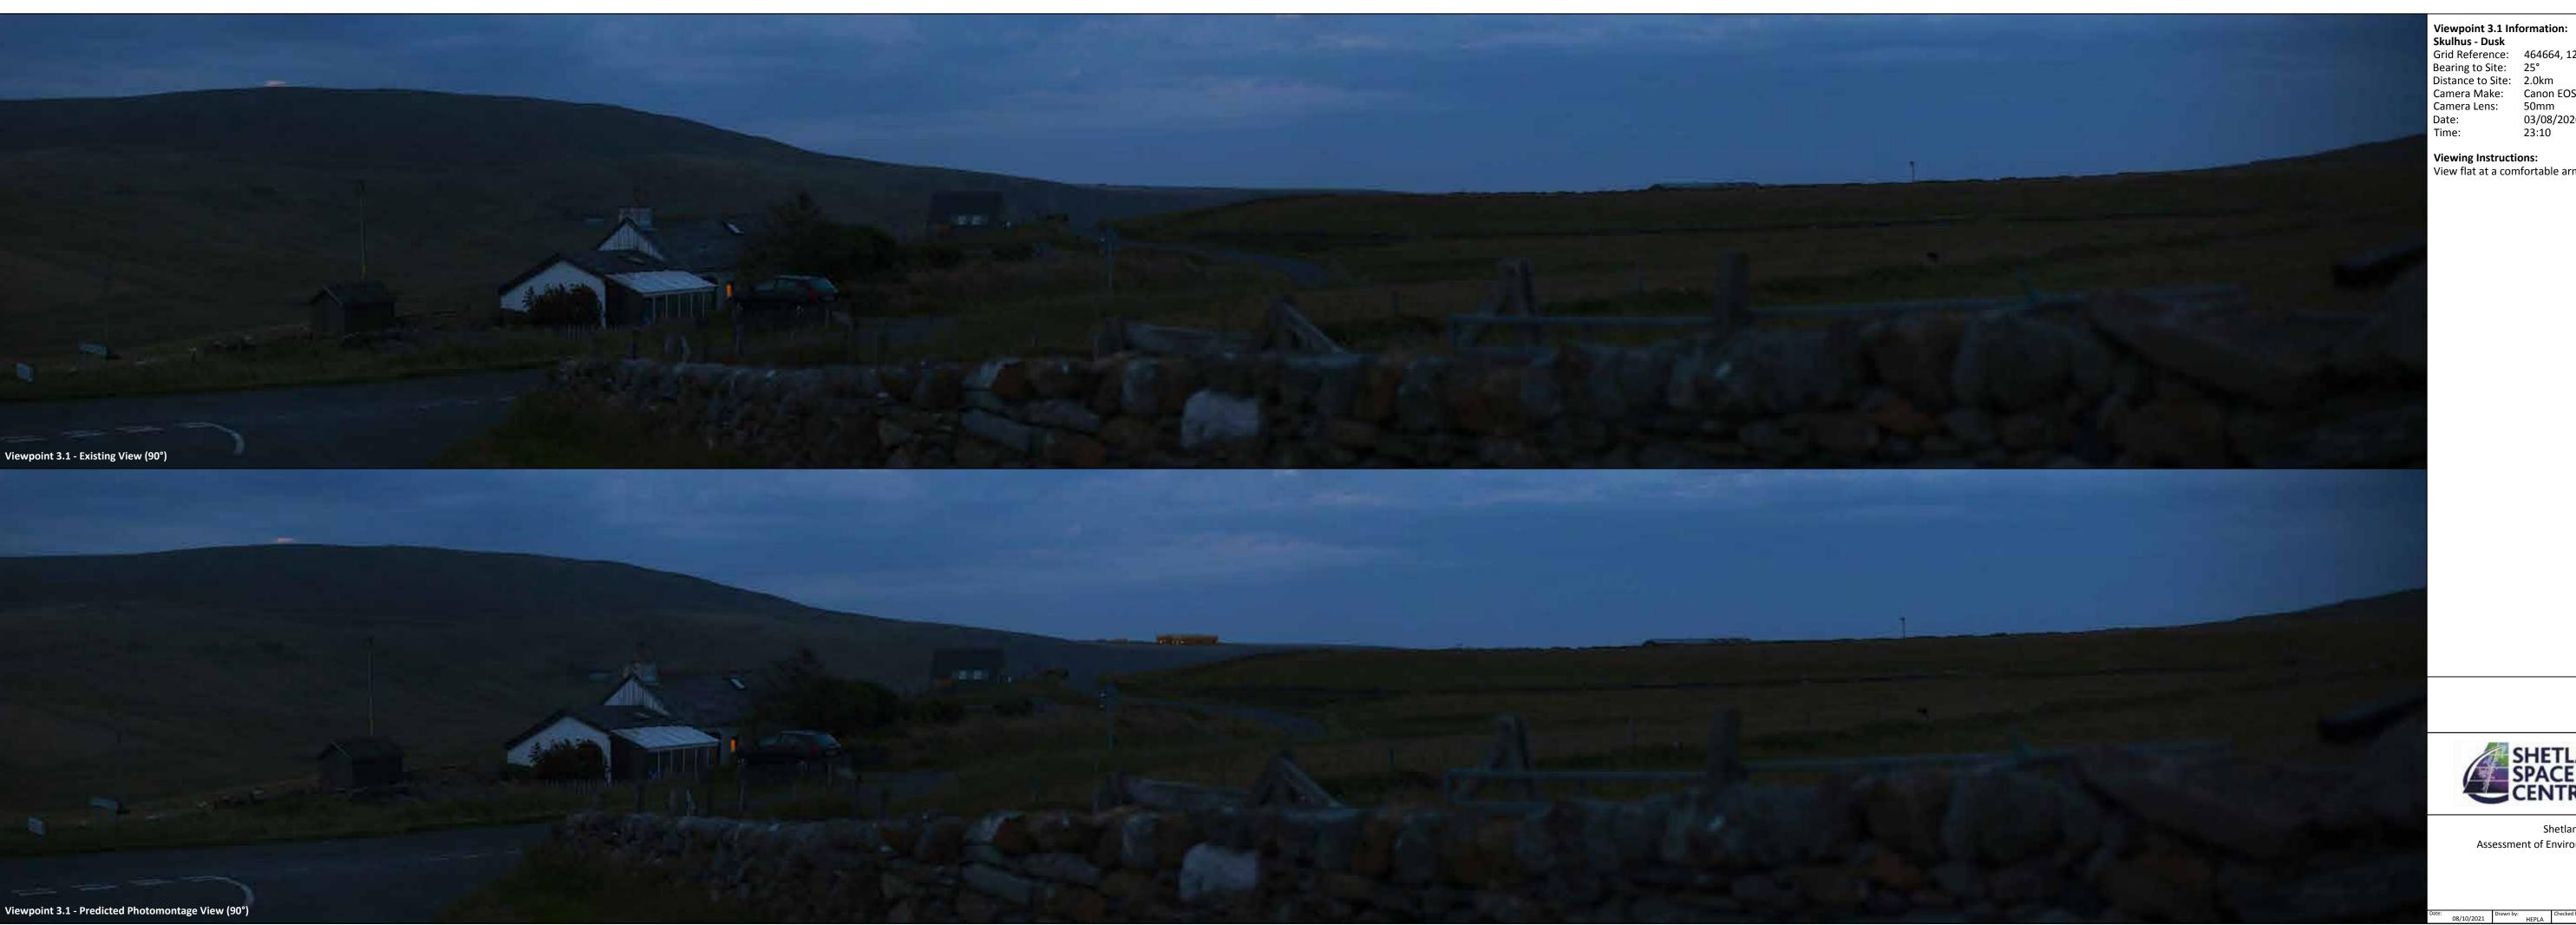

### Chapter 13 Drawing 13.4.1 Night time Viewpoint 3.1 – Skulhus Dusk

Grid Reference: 464664, 1213453

Camera Make: Canon EOS 5D Mk II Camera Lens: 50mm 03/08/2020 23:10

Viewing Instructions:

View flat at a comfortable arms length

Shetland Space Centre

Assessment of Environmental Effects

**Drawing 13.4.1** Viewpoint 3.1 Skulhus - Dusk