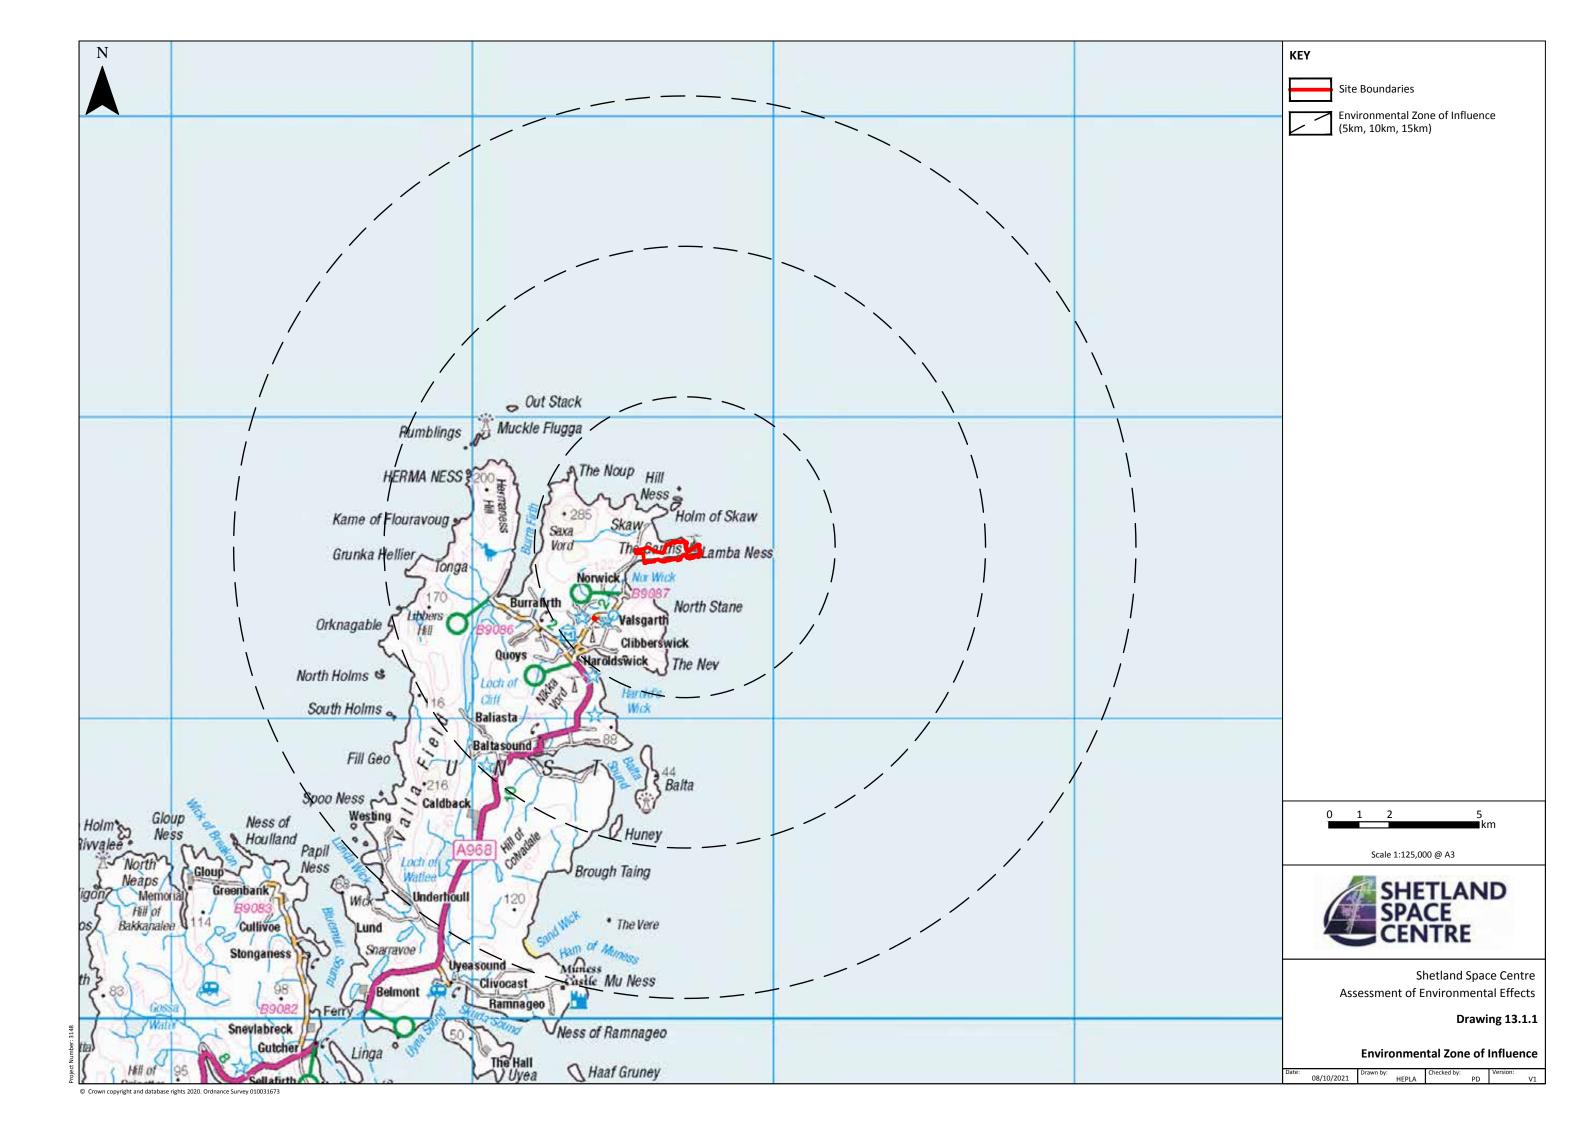

#### **Chapter 13 Drawing 13.1.1 LVIA Study Area**







#### **Chapter 13 Drawing 13.1.2 Landscape Designations**







### Chapter 13 Drawing 13.1.3 Landscape / Coastal / Seascape Character Areas







#### **Chapter 13 Drawing 13.1.4 Viewpoint Location Plan**







### Chapter 13 Drawing 13.2.1a ZTV: Launch Site Infrastructure - Erected







### Chapter 13 Drawing 13.2.1b ZTV: Launch Site Infrastructure - Retracted







### Chapter 13 Drawing 13.3.1.1 Viewpoint 1.1 – Bluejibs above the Wick of Skaw





27/07/2020 13:14

Viewing Instructions: View flat at a comfortable arms length



Shetland Space Centre Assessment of Environmental Effects



#### Chapter 13 Drawing 13.3.1.2 Viewpoint 1.2 – The Haa, Wick of Skaw





27/07/2020 12:53

Viewing Instructions: View flat at a comfortable arms length

SHETLAND SPACE CENTRE

Shetland Spa