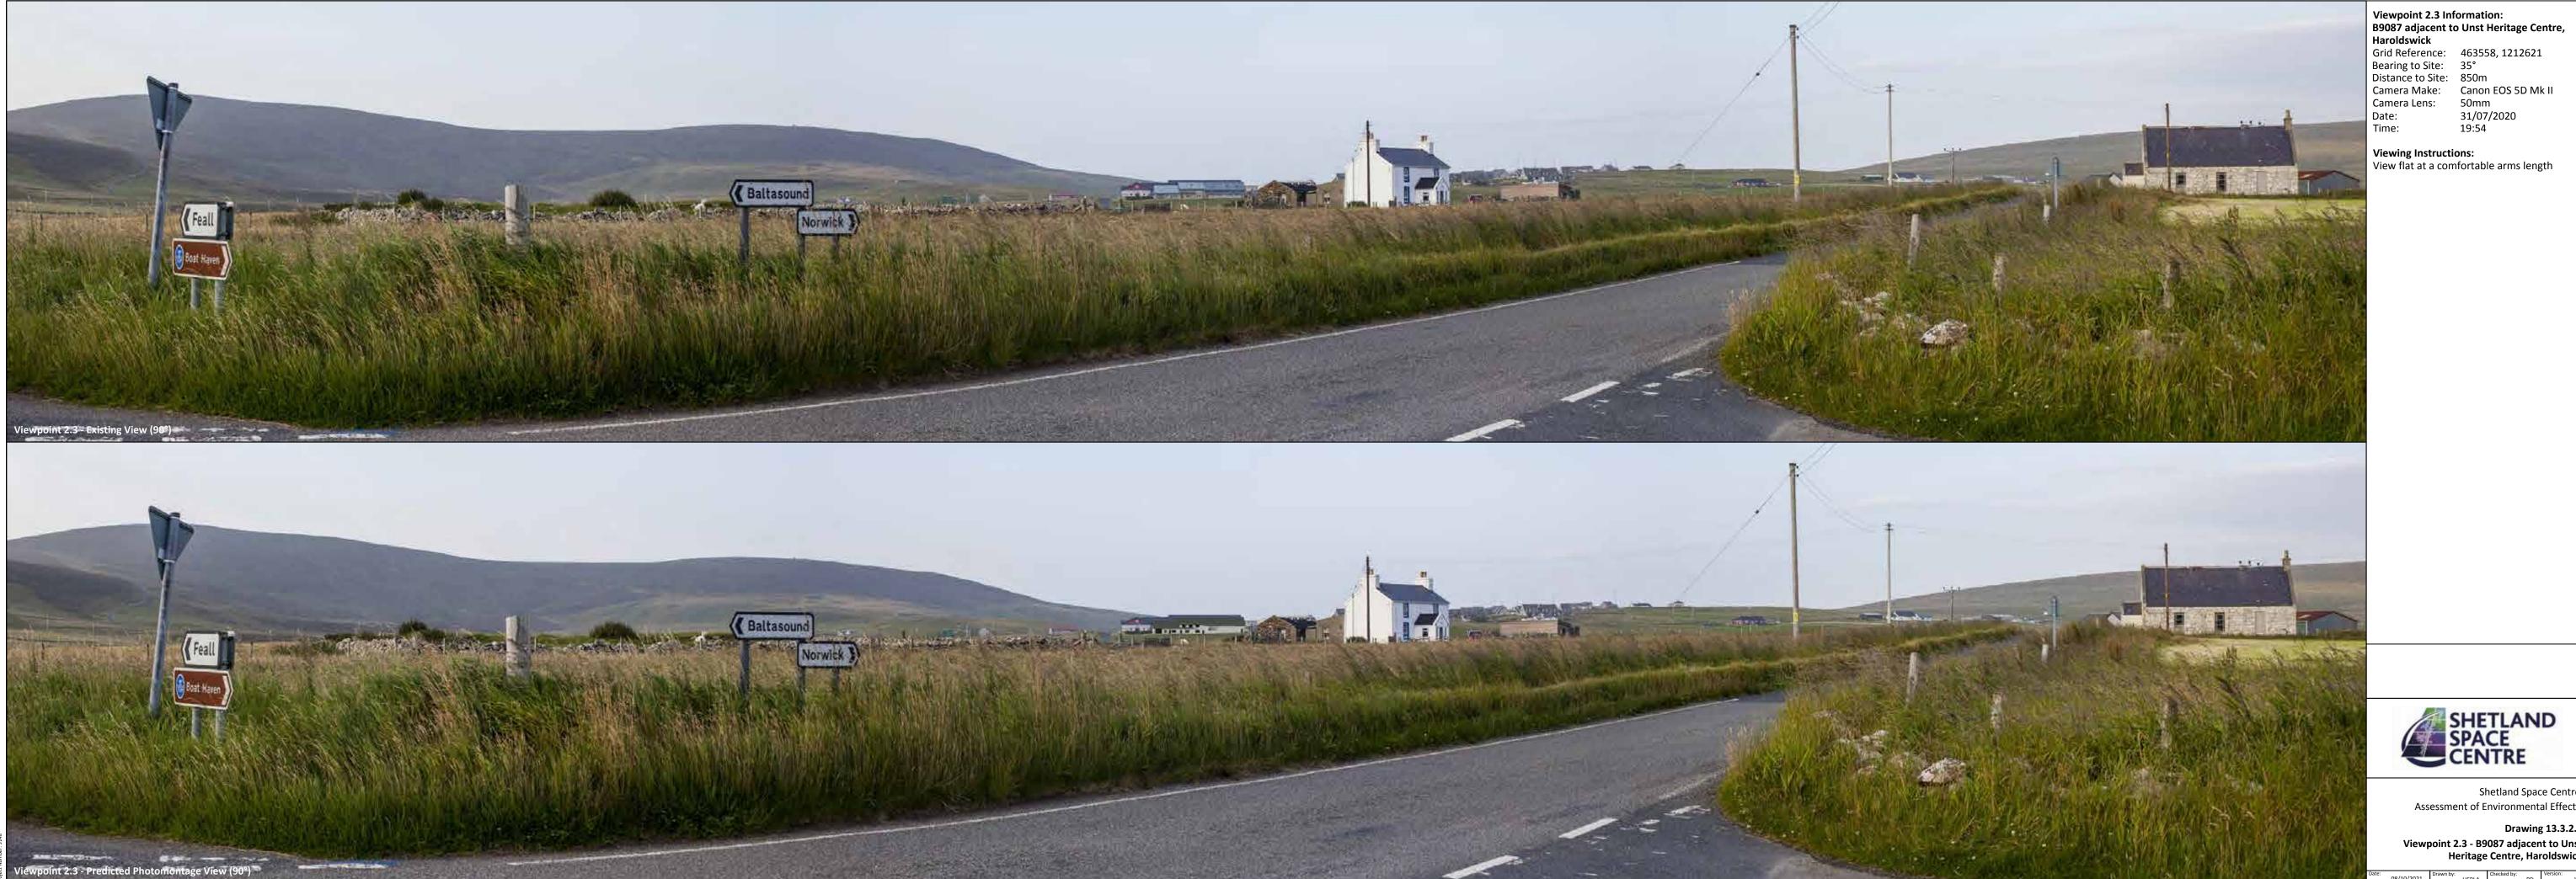

# Chapter 13 Drawing 13.3.2.3 Viewpoint 2.3 – B9087 near Heritage Centre, Haroldswick

Bearing to Site: 35°
Distance to Site: 850m
Camera Make: Canon EOS 5D Mk II
Camera Lens: 50mm

31/07/2020 19:54

Viewing Instructions:
View flat at a comfortable arms length

Shetland Space Centre Assessment of Environmental Effects

**Drawing 13.3.2.3** Viewpoint 2.3 - B9087 adjacent to Unst Heritage Centre, Haroldswick

Chapter 13 Drawing 13.3.2.4 Viewpoint 2.4 – Minor Road Houlanbrindy