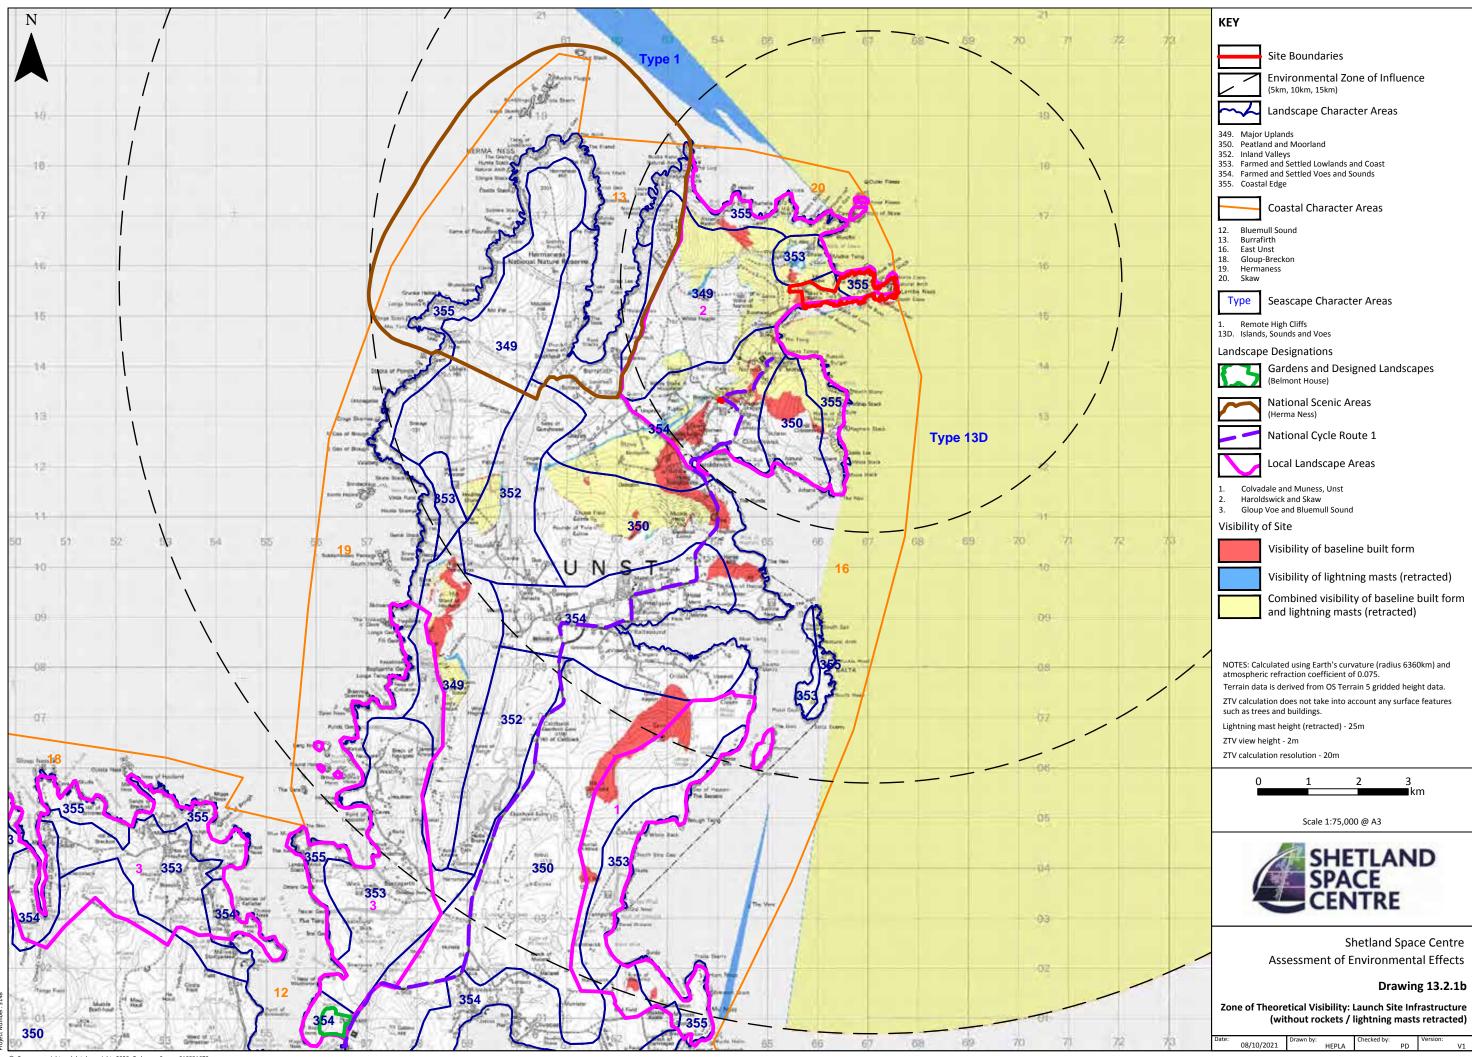

#### **Chapter 13 Drawing 13.1.1 LVIA Study Area**







#### **Chapter 13 Drawing 13.1.2 Landscape Designations**







### Chapter 13 Drawing 13.1.3 Landscape / Coastal / Seascape Character Areas







#### **Chapter 13 Drawing 13.1.4 Viewpoint Location Plan**







### Chapter 13 Drawing 13.2.1a ZTV: Launch Site Infrastructure - Erected







### Chapter 13 Drawing 13.2.1b ZTV: Launch Site Infrastructure - Retracted







### Chapter 13 Drawing 13.3.1.1 Viewpoint 1.1 – Bluejibs above the Wick of Skaw





27/07/2020 13:14

Viewing Instructions: View flat at a comfortable arms length



Shetland Space Centre Assessment of Environmental Effects



#### Chapter 13 Drawing 13.3.1.2 Viewpoint 1.2 – The Haa, Wick of Skaw





27/07/2020 12:53

Viewing Instructions: View flat at a comfortable arms length

SHETLAND SPACE CENTRE

Shetland Space Centre

Assessment of Environmental Effects

**Drawing 13.3.1.2** Viewpoint 1.2 The Haa, Wick of Skaw



#### **Chapter 13 Drawing 13.3.1.3 Viewpoint 1.3 – The Garths, Lamba Ness**





27/07/2020 11:45

SHETLAND SPACE CENTRE

Shetland Space Centre Assessment of Environmental Effects

**Drawing 13.3.1.3** 

Viewpoint 1.3 The Garths, Lamba Ness



# Chapter 13 Drawing 13.3