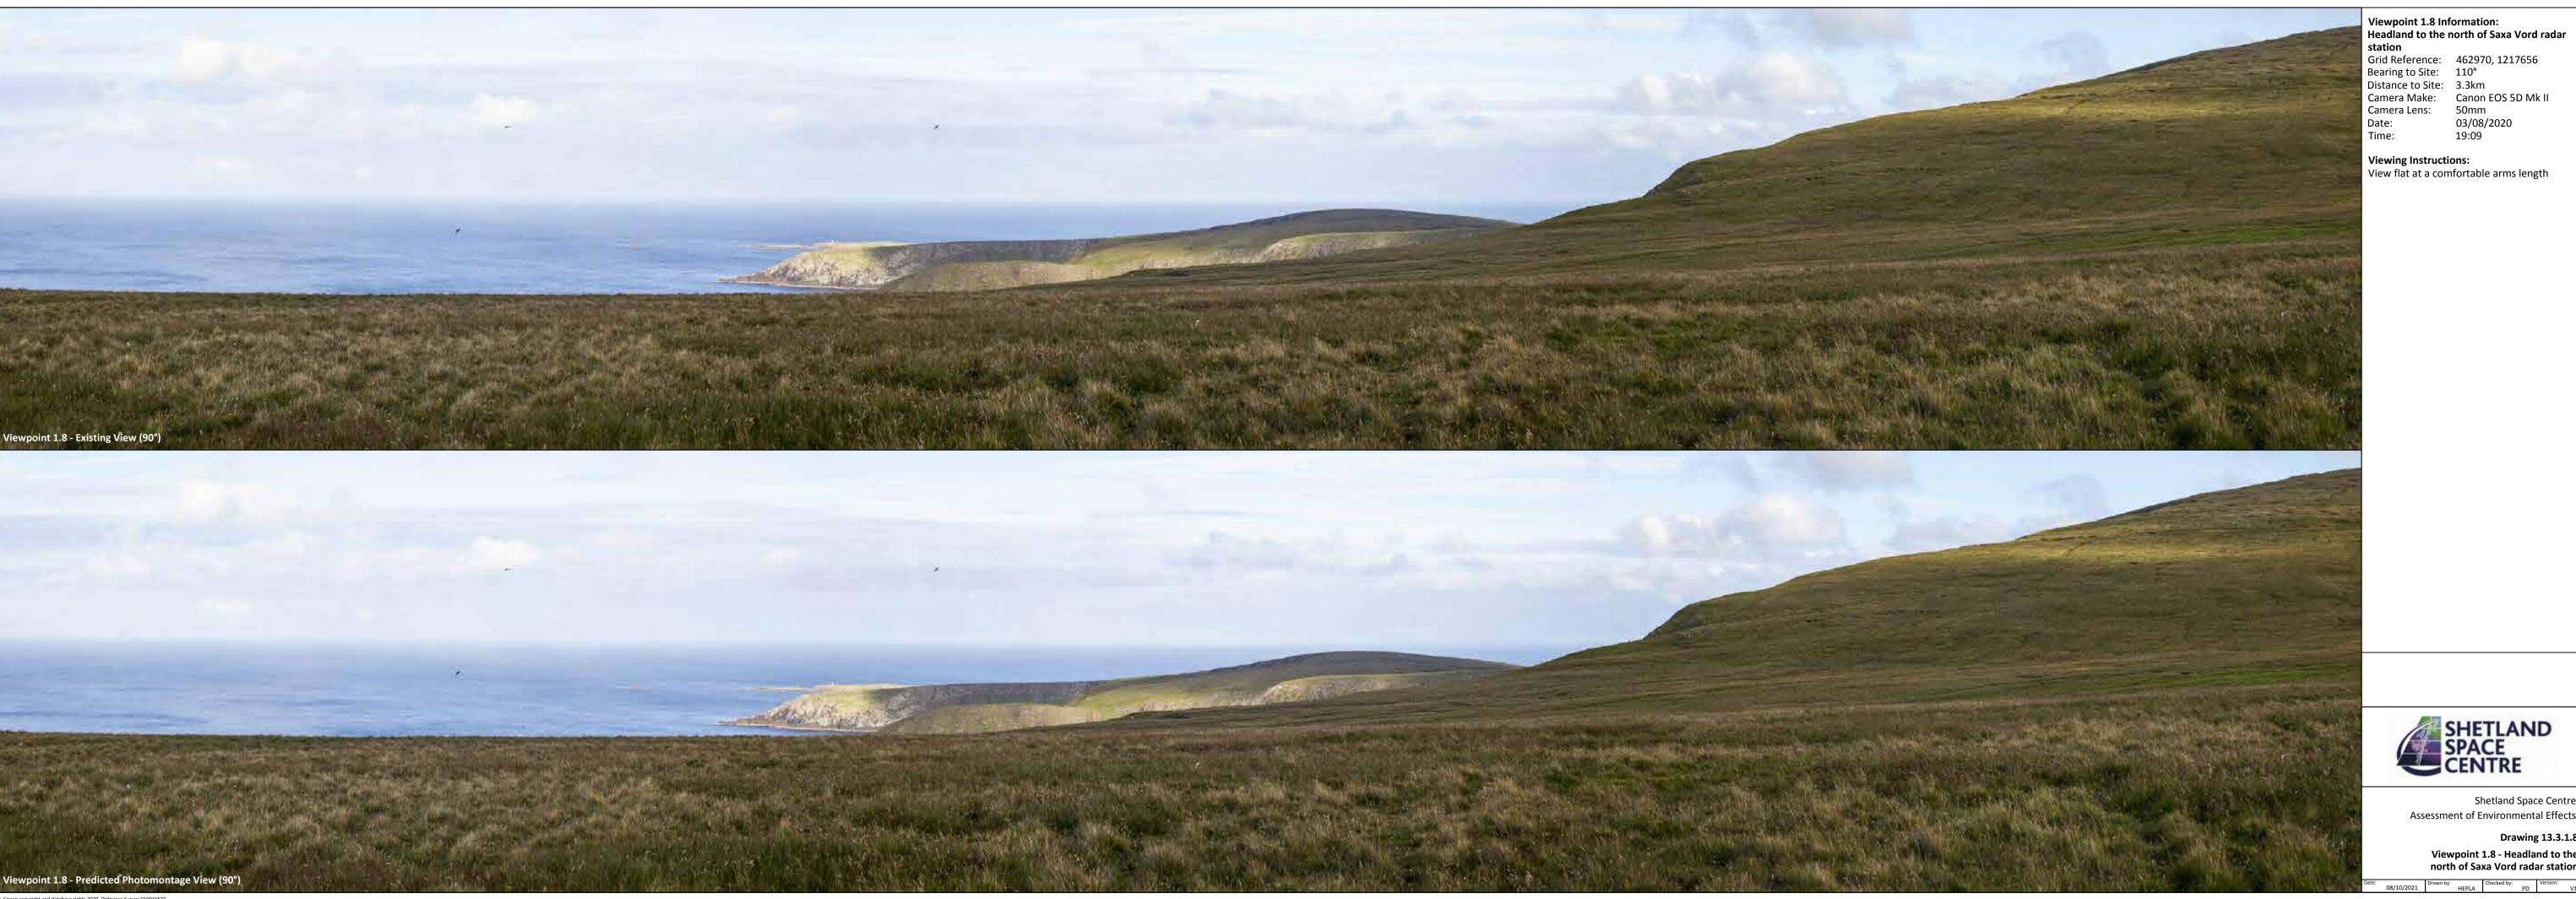

### Chapter 13 Drawing 13.3.1.8 Viewpoint 1.8 – Headland North of Saxa Vord Radar Station

03/08/2020 19:09

Viewing Instructions:

View flat at a comfortable arms length

Shetland Space Centre Assessment of Environmental Effects

**Drawing 13.3.1.8** 

Viewpoint 1.8 - Headland to the north of Saxa Vord radar station