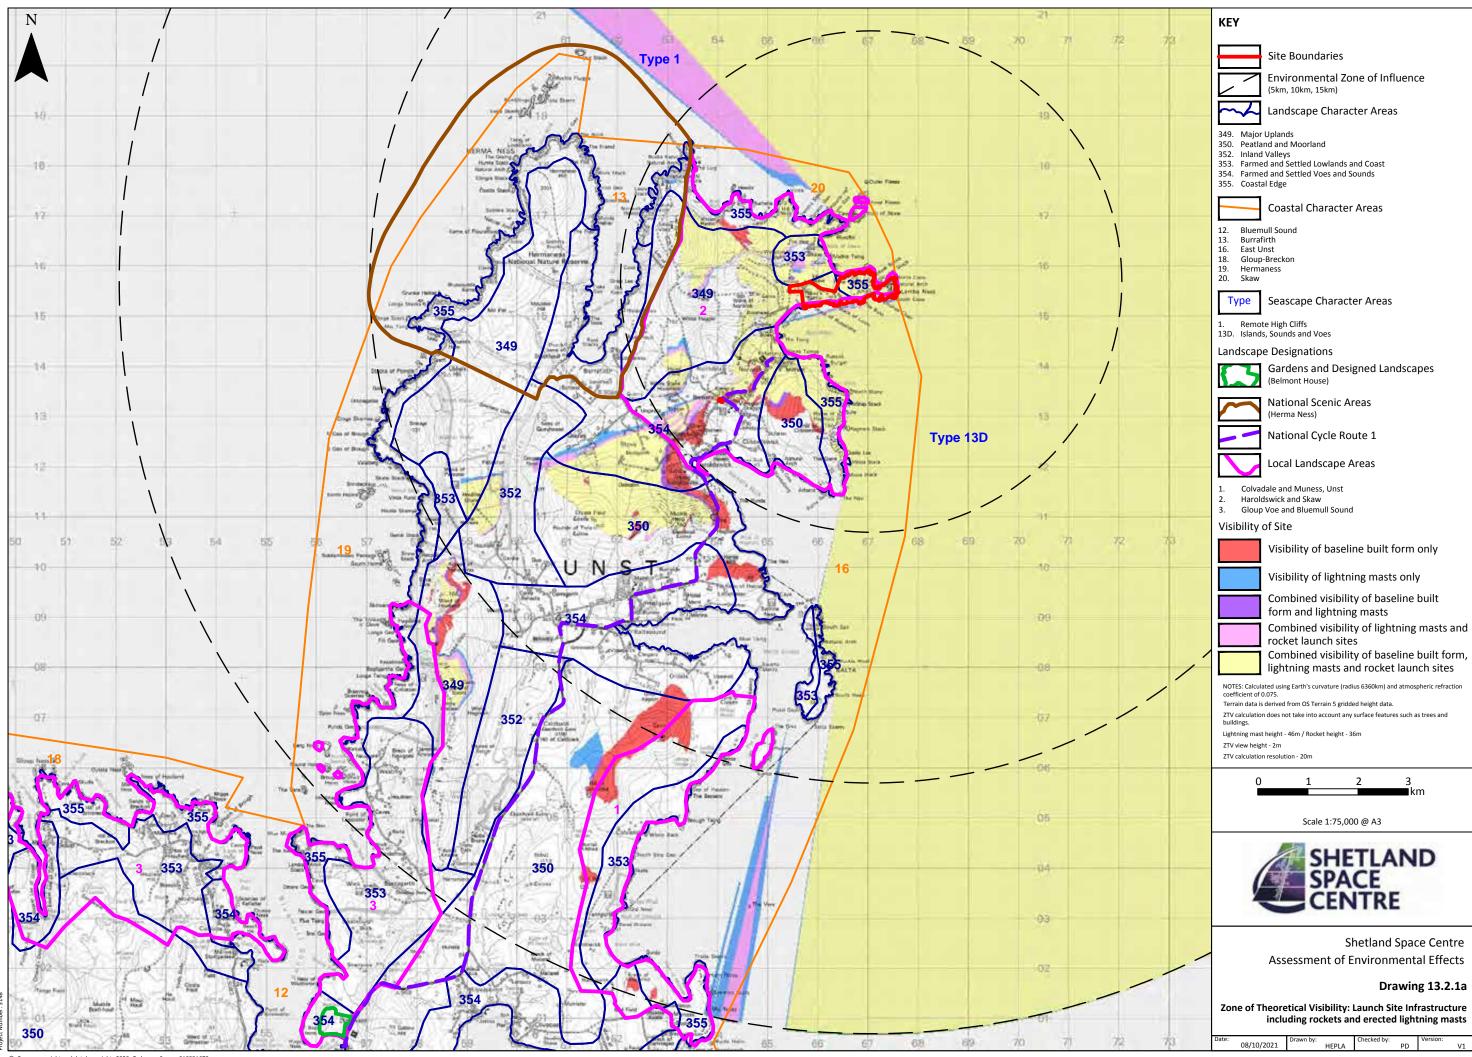

#### **Chapter 13 Drawing 13.1.1 LVIA Study Area**







#### **Chapter 13 Drawing 13.1.2 Landscape Designations**







### Chapter 13 Drawing 13.1.3 Landscape / Coastal / Seascape Character Areas







#### **Chapter 13 Drawing 13.1.4 Viewpoint Location Plan**







### Chapter 13 Drawing 13.2.1a ZTV: Launch Site Infrastructure - Erected







### Chapter 13 Drawing 13.2.1b ZTV: Launch Site Infrastructure - Retracted







### Chapter 13 Drawing 13.3.1.1 Viewpoint 1.1 – Bluejibs above the Wick of Skaw





27/07/2020 13:14

Viewing Instructions: View flat at a comfortable arms length



Shetland Space Centre Assessment of Environmental Effects



#### Chapter 13 Drawing 13.3.1.2 Viewpoint 1.2 – The Haa, Wick of Skaw





27/07/2020 12:53

Viewing Instructions: View flat at a comfortable arms length

SHETLAND SPACE CENTRE

Shetland Space Centre

Assessment of Environmental Effects

**Drawing 13.3.1.2** Viewpoint 1.2 The Haa, Wick of Skaw



#### **Chapter 13 Drawing 13.3.1.3 Viewpoint 1.3 – The Garths, Lamba Ness**





27/07/2020 11:45

SHETLAND SPACE CENTRE

Shetland Space Centre Assessment of Environmental Effects

**Draw