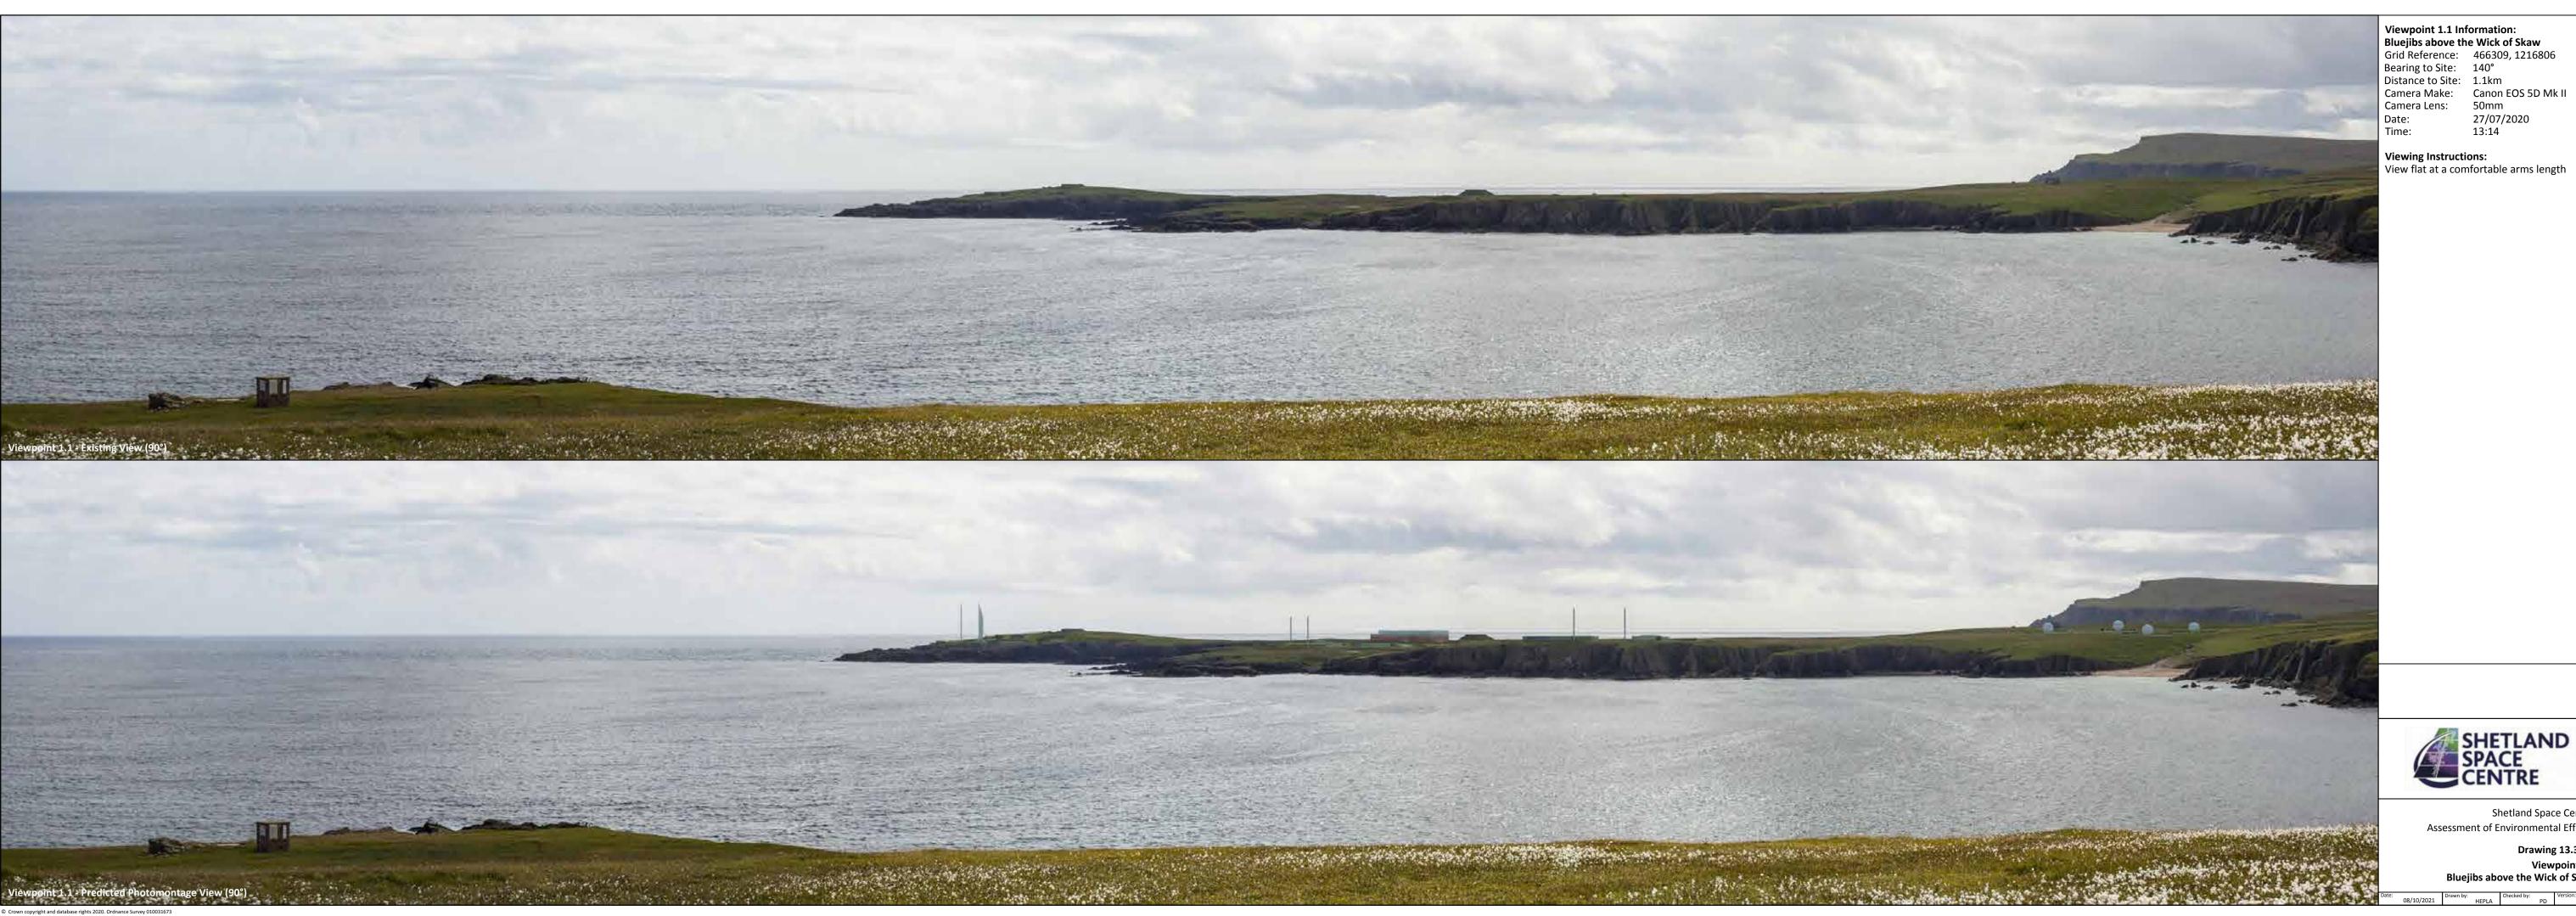

### Chapter 13 Drawing 13.3.1.1 Viewpoint 1.1 – Bluejibs above the Wick of Skaw

27/07/2020 13:14

Viewing Instructions: View flat at a comfortable arms length

Shetland Space Centre Assessment of Environmental Effects