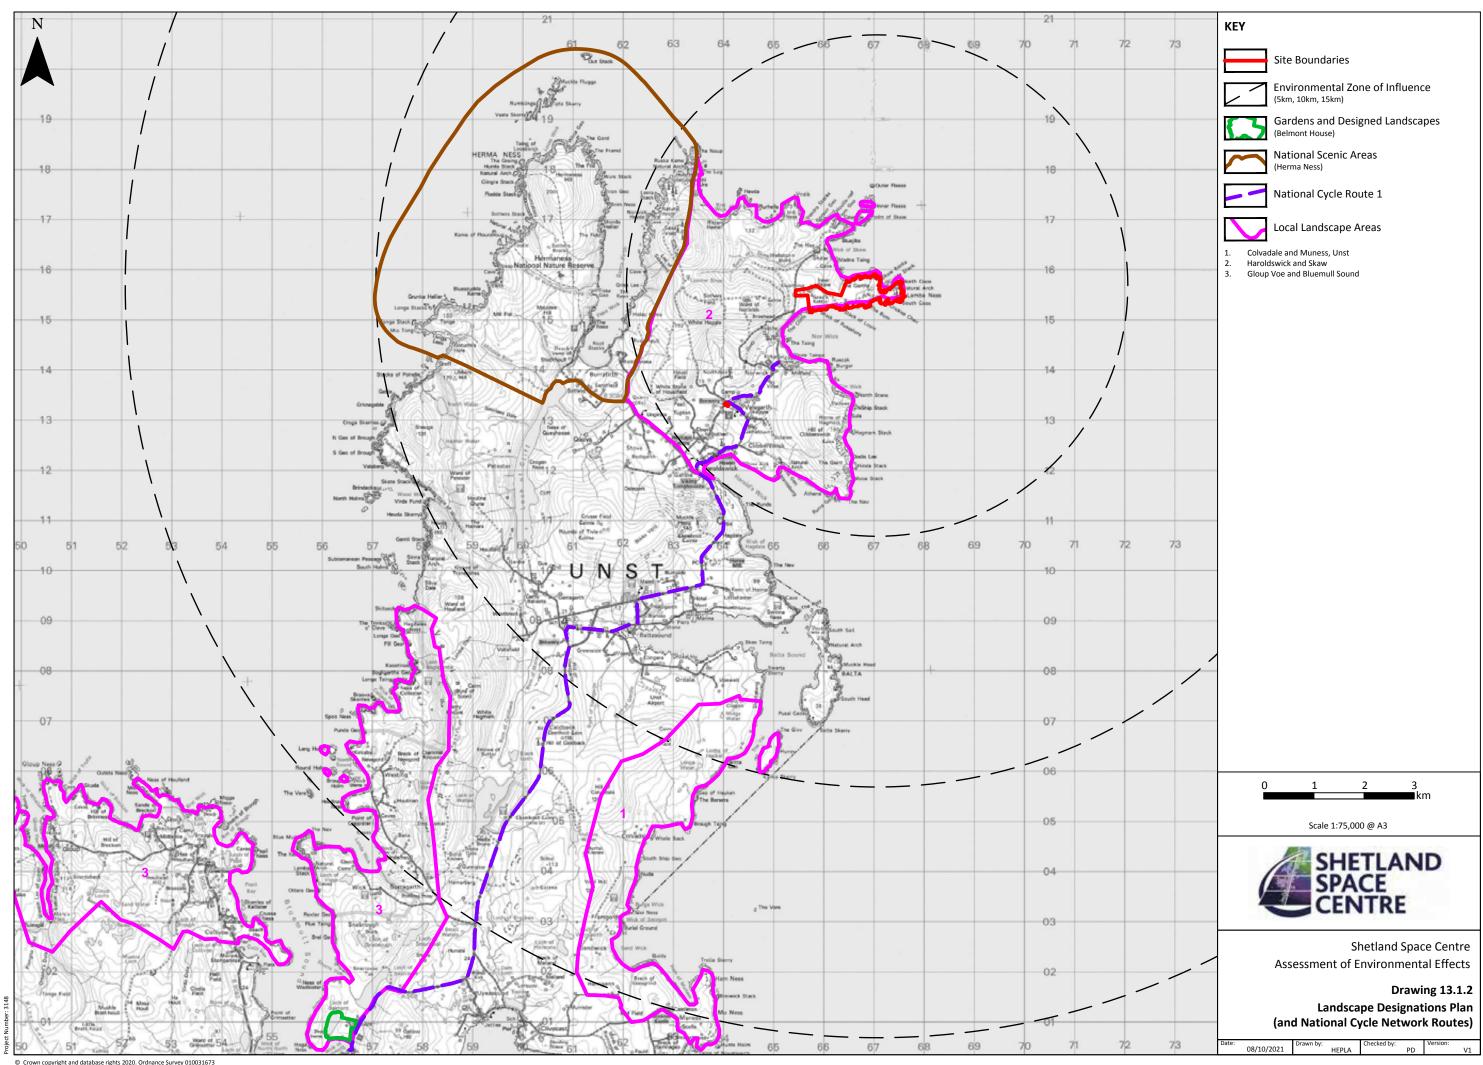

#### **Chapter 13 Drawing 13.1.1 LVIA Study Area**







#### **Chapter 13 Drawing 13.1.2 Landscape Designations**







### Chapter 13 Drawing 13.1.3 Landscape / Coastal / Seascape Character Areas







#### **Chapter 13 Drawing 13.1.4 Viewpoint Location Plan**







### Chapter 13 Drawing 13.2.1a ZTV: Launch Site Infrastructure - Erected







### Chapter 13 Drawing 13.2.1b ZTV: Launch Site Infrastructure - Retracted







### Chapter 13 Drawing 13.3.1.1 Viewpoint 1.1 – Bluejibs above the Wick of Skaw





27/07/2020 13:14

Viewing Instructions: View flat at a comfortable arms length



Shetland Space Centre Assessment of Environmental Effects



#### Chapter 13 Drawing 13.3.1.2 Viewpoint 1.2 – The Haa, Wick of Skaw





27/07/2020 12:53

Viewing Instructions: View flat at a comfortable arms length

SHETLAND SPACE CENTRE

Shetland Space Centre

Assessment of Environmental Effects

**Drawing 13.3.1.