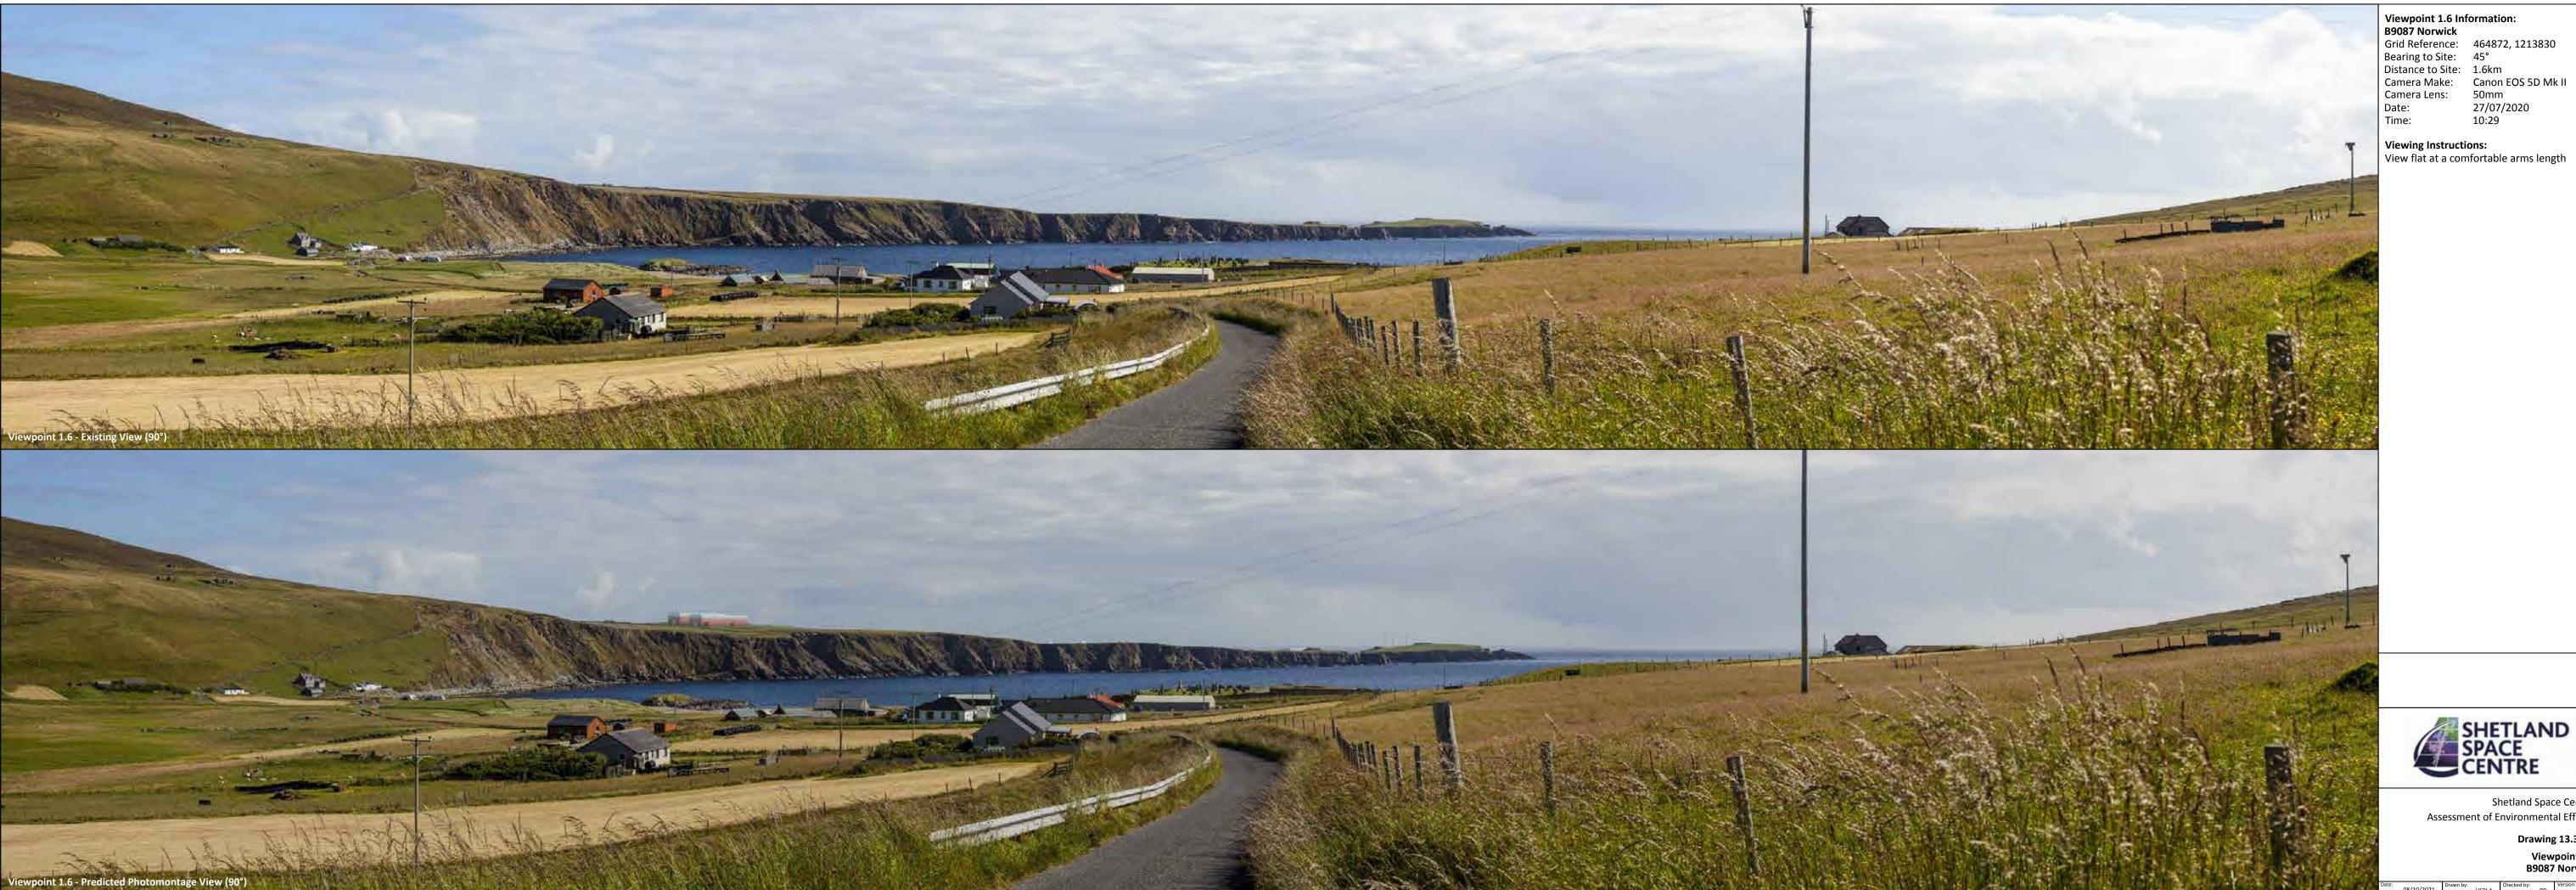

#### **Chapter 13 Drawing 13.3.1.7 Viewpoint 1.7 – Hill of Clibberswick**

Grid Reference: 466351, 1212904

Camera Make: Canon EOS 5D Mk II
Camera Lens: 50mm

27/07/2020 15:22

Shetland Space Centre

Assessment of Environmental Effects

Drawing 13.3.1.7 Viewpoint 1.7 Hill of Clibberswick