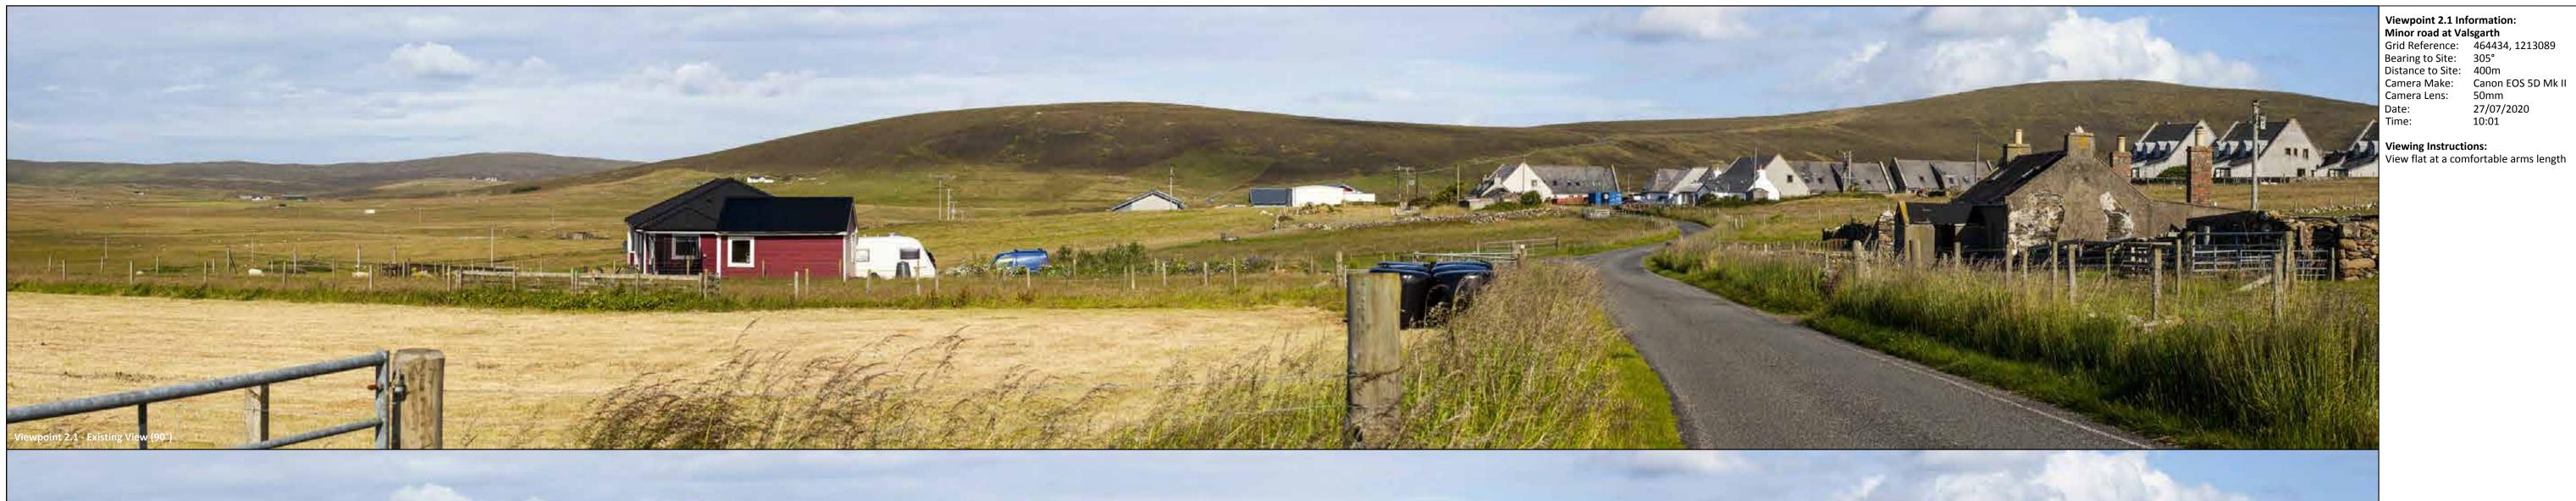

#### Chapter 13 Drawing 13.3.2.1 Viewpoint 2.1 – Minor Road at Valsgarth

Viewing Instructions:
View flat at a comfortable arms length

Shetland Space Centre

Assessment of Environmental Effects **Drawing 13.3.2.1** 