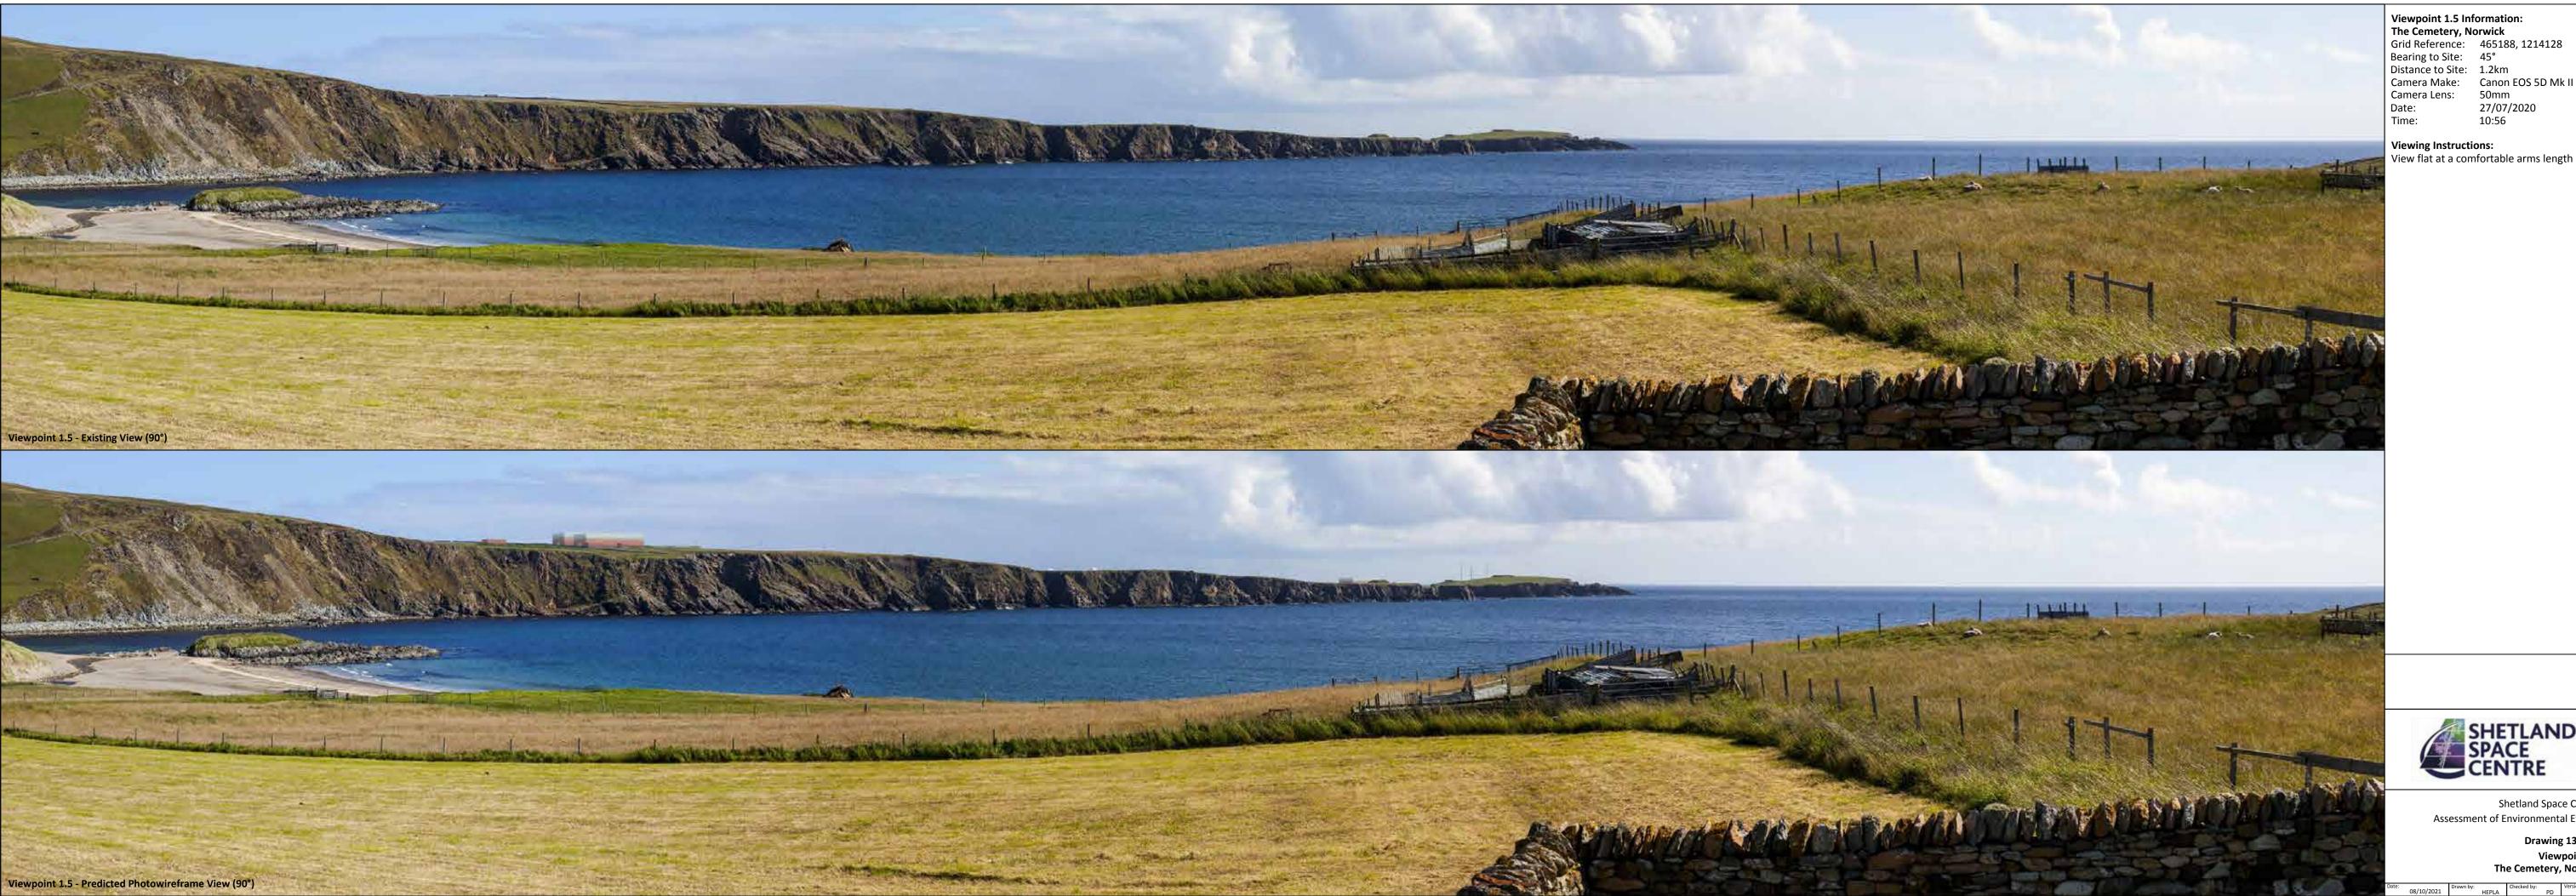

#### **Chapter 13 Drawing 13.3.1.5 Viewpoint 1.5 – The Cemetery, Norwick**

**Viewpoint 1.5 Information:** The Cemetery, Norwick

Grid Reference: 465188, 1214128

Bearing to Site: 45° Distance to Site: 1.2km

Camera Lens: 50mm 27/07/2020

10:56

Viewing Instructions:

View flat at a comfortable arms length

Shetland Space Centre Assessment of Environmental Effects

**Drawing 13.3.1.5** Viewpoint 1.5

The Cemetery, Norwick