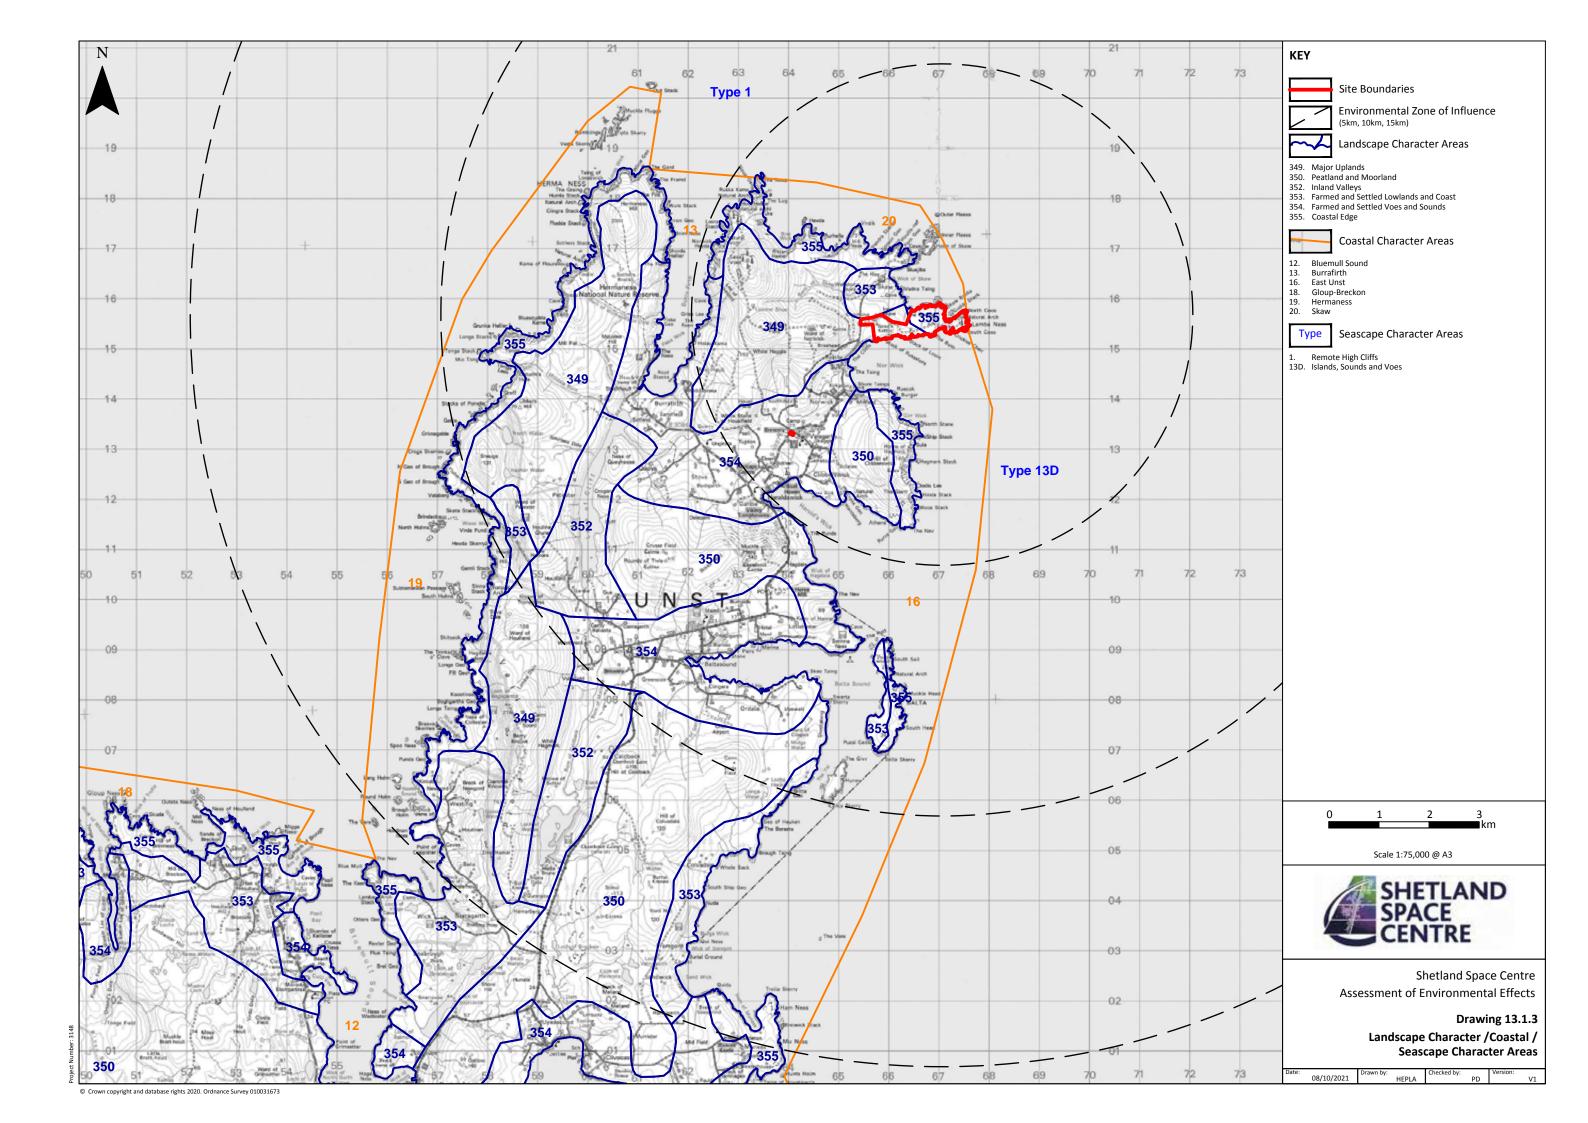

#### **Chapter 13 Drawing 13.1.1 LVIA Study Area**







#### **Chapter 13 Drawing 13.1.2 Landscape Designations**







### Chapter 13 Drawing 13.1.3 Landscape / Coastal / Seascape Character Areas







#### **Chapter 13 Drawing 13.1.4 Viewpoint Location Plan**







### Chapter 13 Drawing 13.2.1a ZTV: Launch Site Infrastructure - Erected







### Chapter 13 Drawing 13.2.1b ZTV: Launch Site Infrastructure - Retracted







### Chapter 13 Drawing 13.3.1.1 Viewpoint 1.1 – Bluejibs above the Wick of Skaw





27/07/2020 13:14

Viewing Instructions: View flat at a comfortable arms length



Shetland Space Centre Assessment of Environmental Effects



#### Chapter 13 Drawing 13.3.1.2 Viewpoint 1.2 – The Haa, Wick of Skaw





27/07/2020 12:53

Viewing Instructions: View flat at a comfortable arms length

SHETLAND SPACE CENTRE

Shetland Space Centre

Assessment of Environmental Effects

**Drawing 13.3.1.2** Viewpoint 1.2 The Haa, Wick of Skaw



#### **Chapter 13 Drawing 13.3.1.3 Viewpo