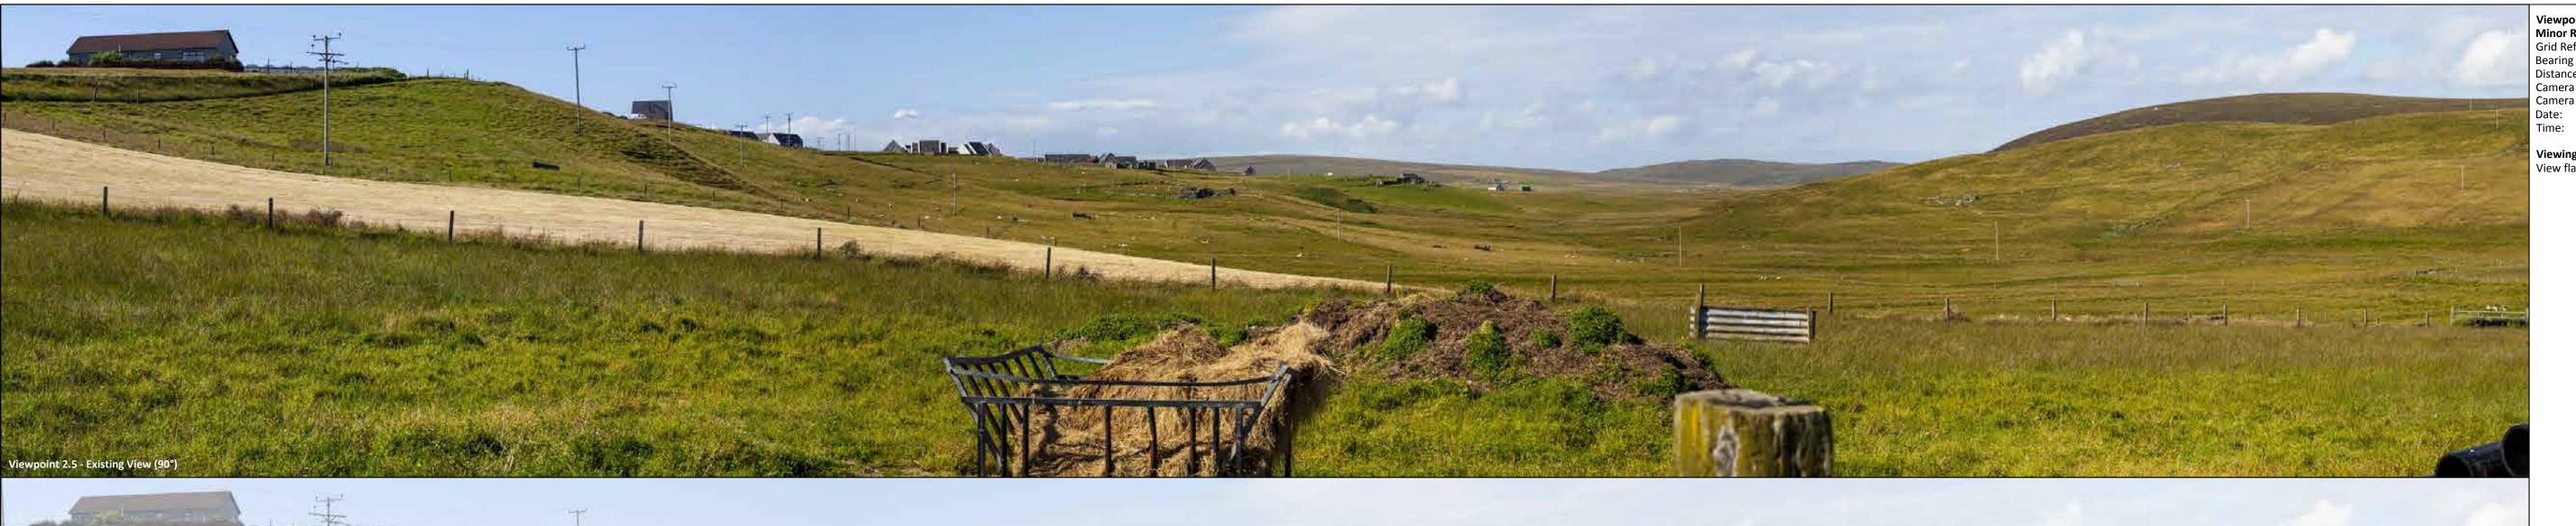

#### **Chapter 13 Drawing 13.3.2.5 Viewpoint 2.5 – Minor Road Norwick**

Bearing to Site: 230°
Distance to Site: 1.1km

Camera Make: Canon EOS 5D Mk II
Camera Lens: 50mm 27/07/2020

10:38

Viewing Instructions:

View flat at a comfortable arms length

NAME OF TAXABLE PARTY.

Shetland Space Centre

Assessment of Environmental Effects

**Drawing 13.3.2.5** Viewpoint 2.5

Viewpoint 2.5 - Predicted Photowireframe View (90°)

Minor Road, Norwick