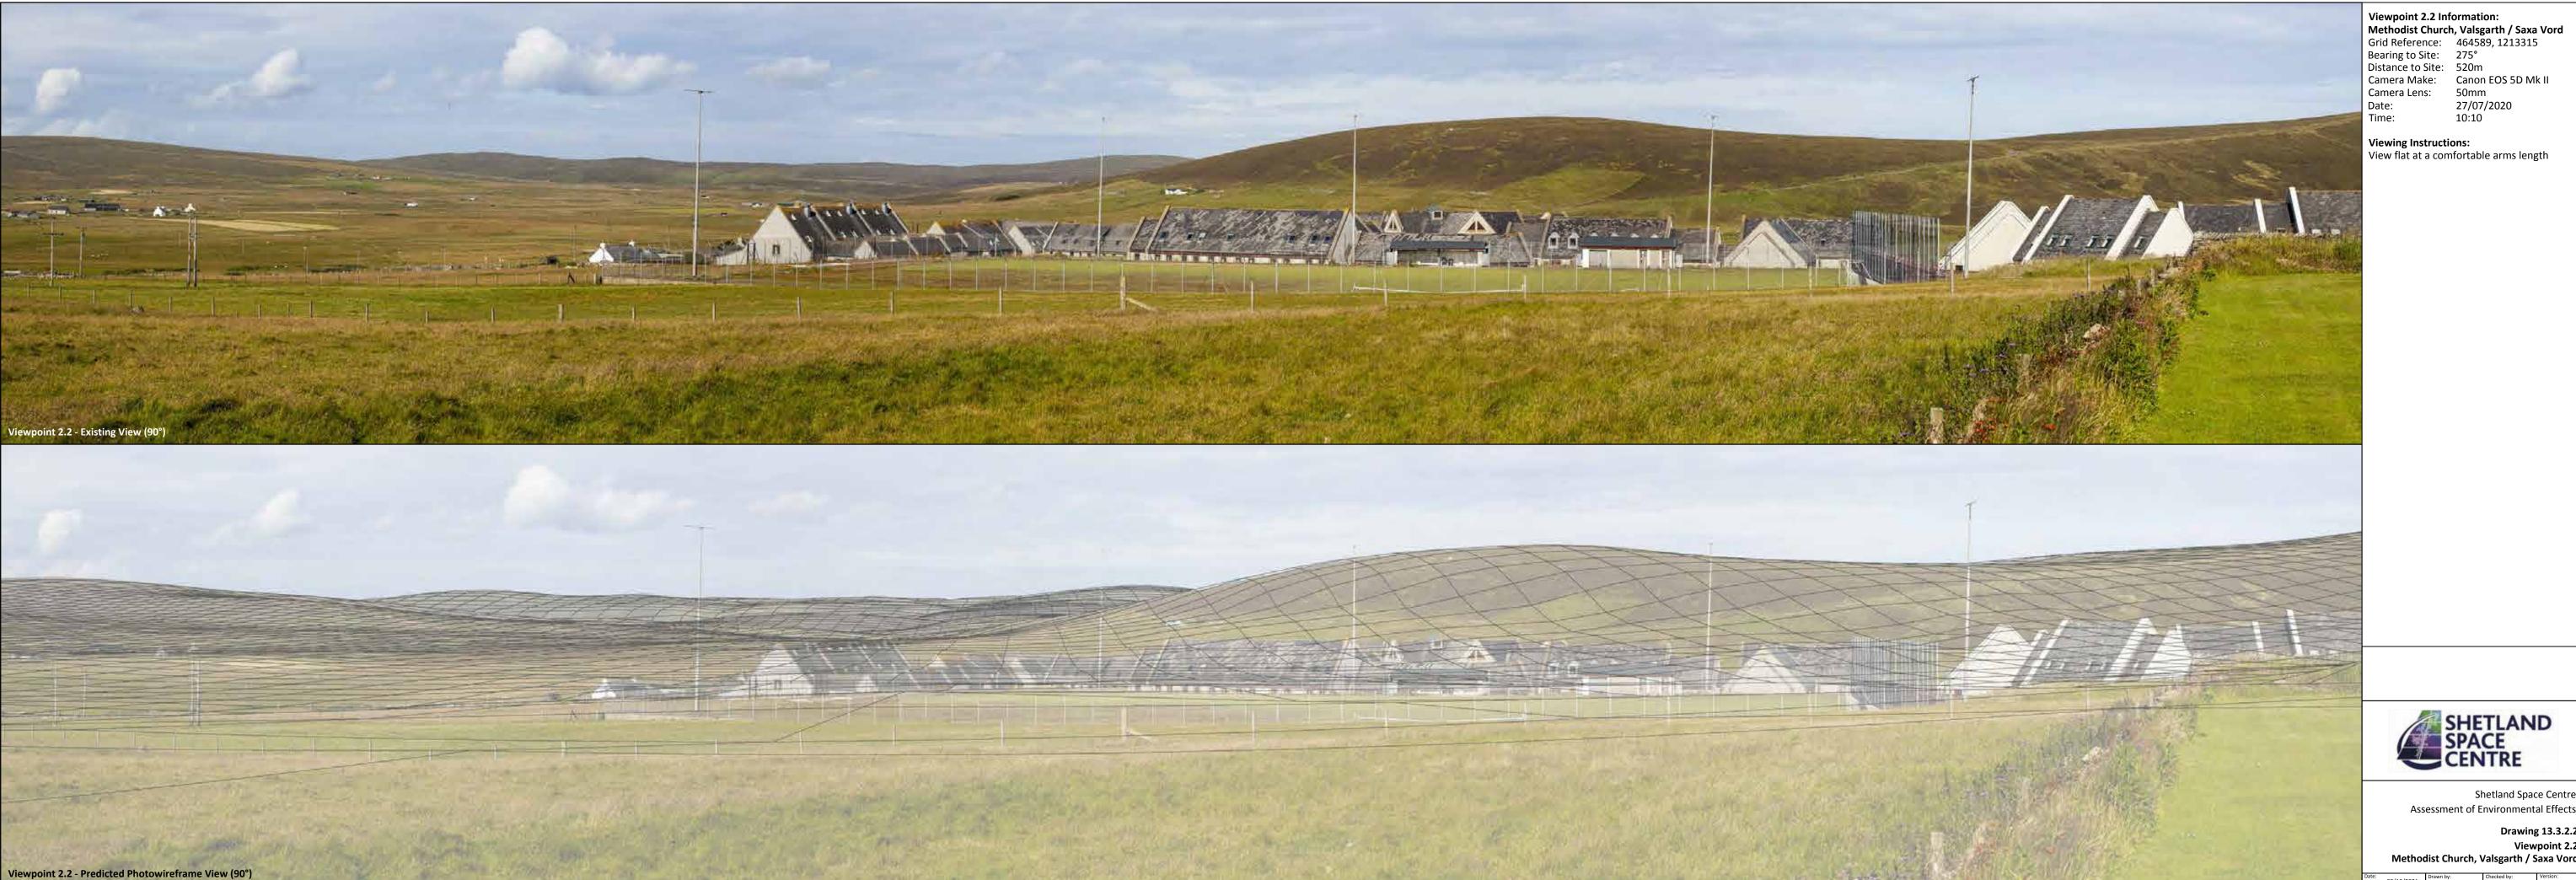

Chapter 13 Drawing 13.3.2.2 Viewpoint 2.2 – Methodist Church, Valsgarth / Saxa Vord

27/07/2020 10:10

Viewing Instructions:

View flat at a comfortable arms length

SHETLAND SPACE CENTRE

Shetland Space Centre Assessment of Environmental Effects

**Drawing 13.3.2.2** Methodist Church, Valsgarth / Saxa Vord